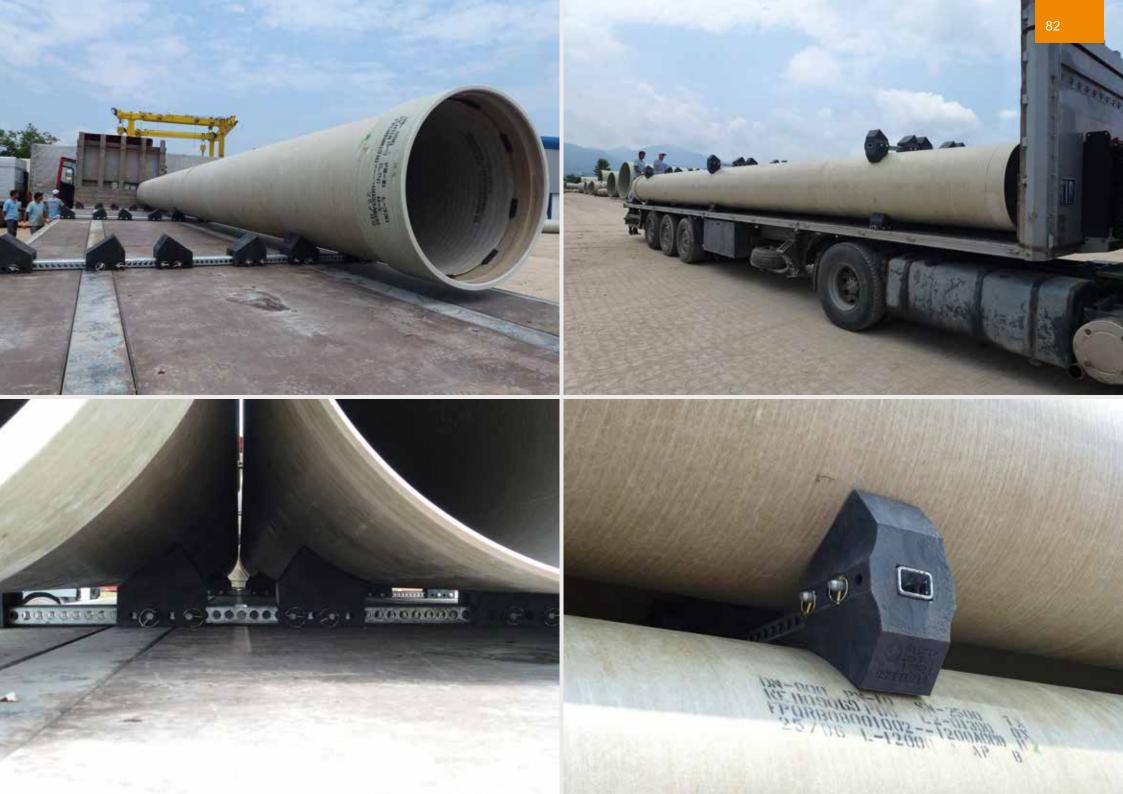

## PIPE TRANSPORT

| System88      | 81 |
|---------------|----|
| Pipe Raiser   | 91 |
| Pipe Carrier  | 94 |
| Anti Skid Mat | 94 |
| Slide Stop    | 95 |
|               |    |

2005

After years of development, student Idsart van Assema introduced a safe and flexible system to transport pipes, named System88.

With the total supply chain of line pipes in mind, Dhatec developed a strategy providing logistic solutions to all parties involved in the supply chain. The launch of the new product System88 helped shift the focus from the Bevel Protectors to a more extensive offering of products for pipe logistics.

#### 2009

As the years passed by, Dhatec started to play a role in the world's largest pipeline projects. For the two 1,220 km Nord Stream pipelines (a natural gas pipeline through the Baltic Sea) Dhatec became the supplier for the transport system utilizing System88. The newly designed transport product became a standard in the line pipe industry.