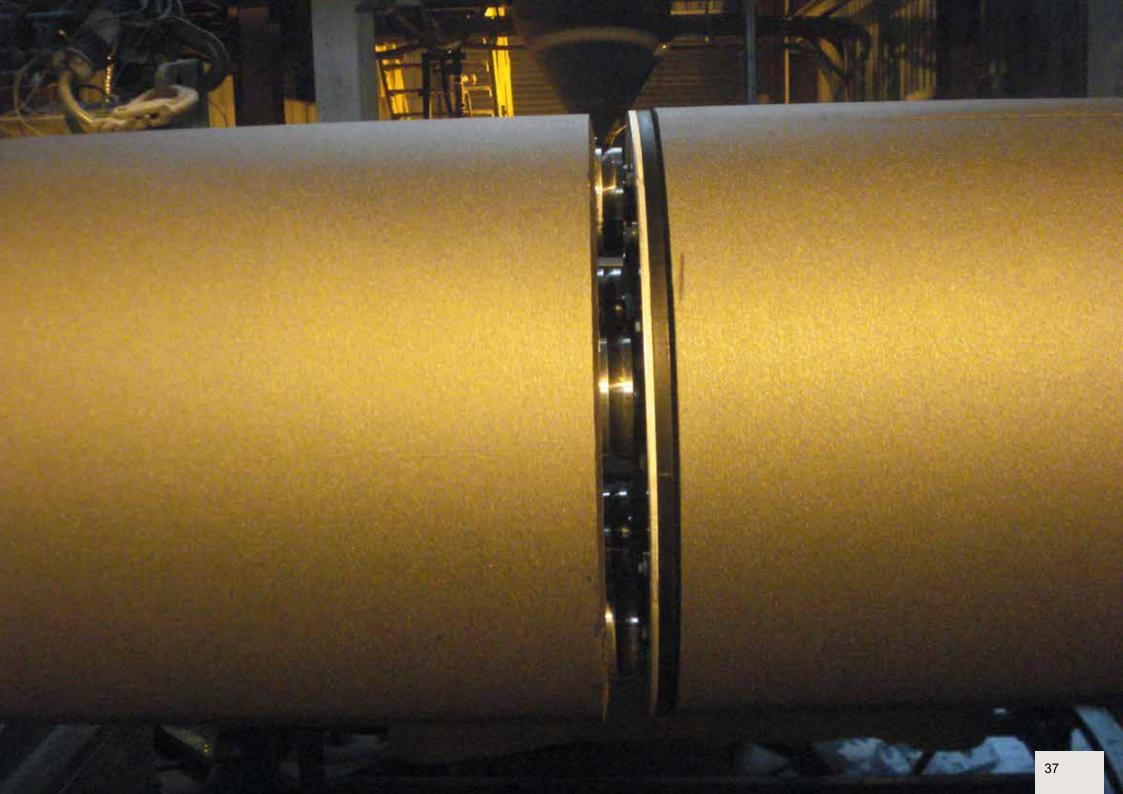

#### PIPE COATING

| Blasting Plug Standard   | 24 |
|--------------------------|----|
| Blasting Plug Mini       | 28 |
| Coupling Standard        | 30 |
| Coupling Premium         | 32 |
| Clamping Tool            | 38 |
| Coupling Light           | 39 |
| Coupling Mini Adjustable | 40 |
| Connecting Pipe Coupling | 41 |
|                          |    |

## PRODUCT ASSORTMENT