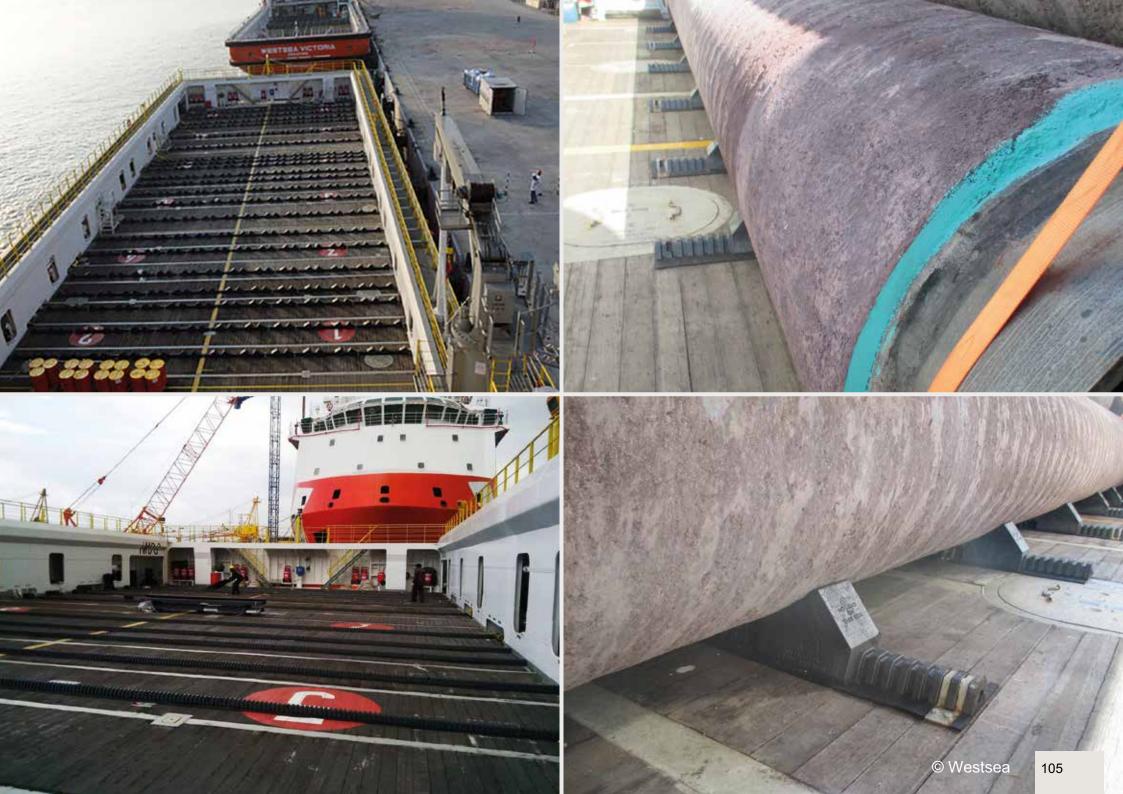

#### 2009

As the years passed by, Dhatec started to play a role in the world's largest pipeline projects. For the two 1,220 km Nord Stream pipelines (a natural gas pipeline through the Baltic Sea) Dhatec became the supplier for the transport system utilizing System88. The newly designed transport product became a standard in the line pipe industry.

Dhatec noticed that this transport system was also being used by clients for storage. As this system was specially been developed for 'moving' pipes, Dhatec designed a special system for the storage of pipes, named Pipe Stop. This system was also introduced with the Nord Stream Project.