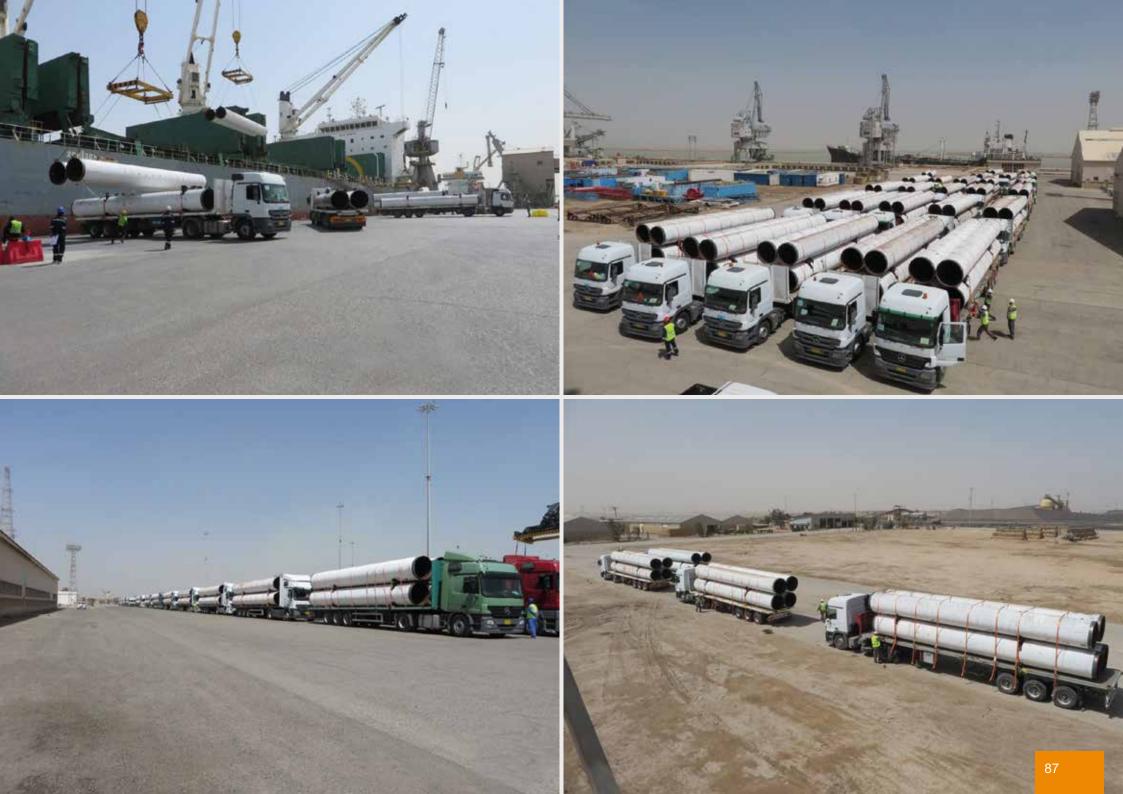

#### 2009

As the years passed by, Dhatec started to play a role in the world's largest pipeline projects. For the two 1,220 km Nord Stream pipelines (a natural gas pipeline through the Baltic Sea) Dhatec became the supplier for the transport system utilizing System88. The newly designed transport product became a standard in the line pipe industry.

## PIPE TRANSPORT

| System88      | 81 |
|---------------|----|
| Pipe Raiser   | 91 |
| Pipe Carrier  | 94 |
| Anti Skid Mat | 94 |
| Slide Stop    | 95 |
|               |    |