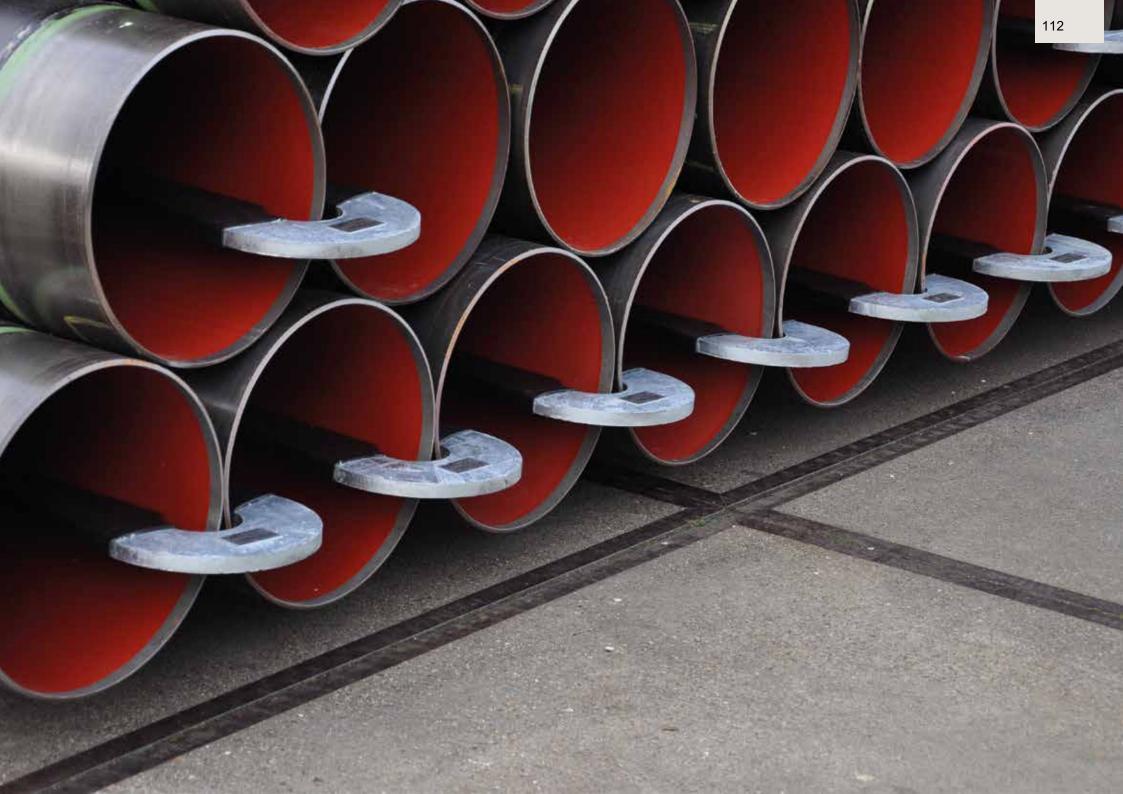

#### PIPE STORAGE

| Pipe Stop              | 97  |
|------------------------|-----|
| Pipe Stop Measure-Mate | 107 |
| Pipe Carrier           | 108 |
| Pipe Clamp             | 112 |
| Pup Joint Carrier      | 115 |
| System88 for storage   | 118 |
| Stack Cover            | 122 |