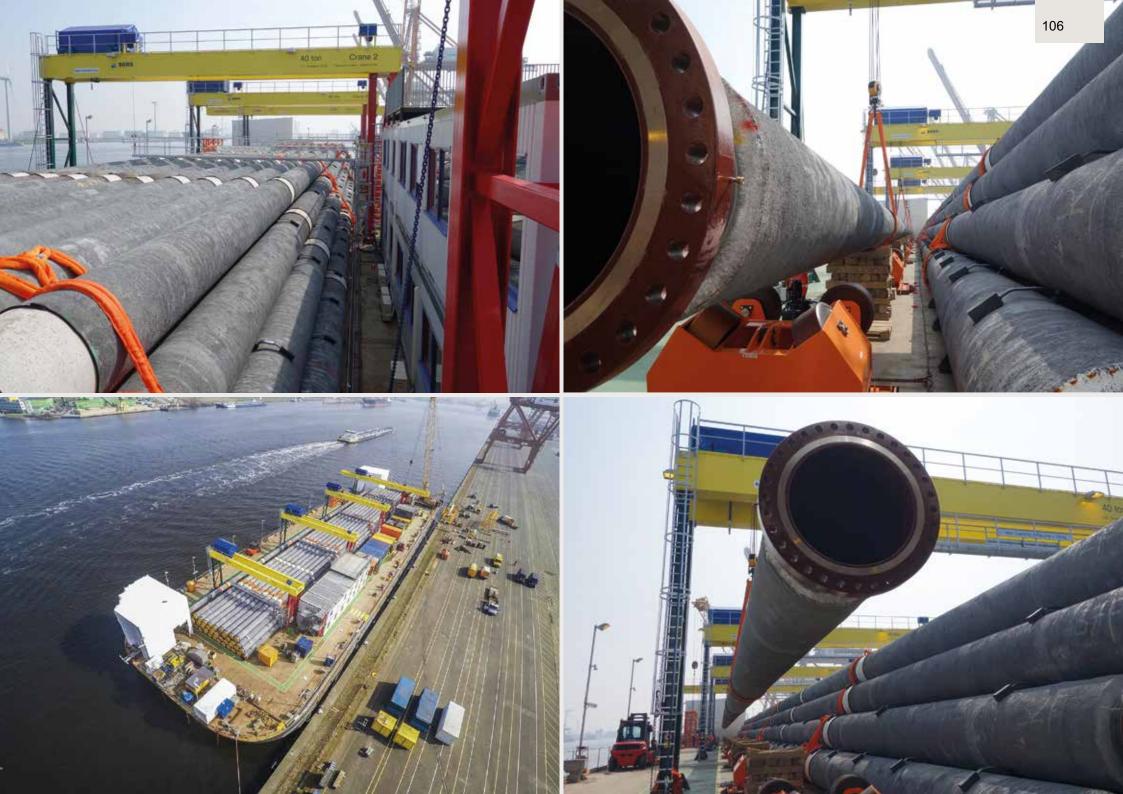

#### 2009

As the years passed by, Dhatec started to play a role in the world's largest pipeline projects. For the two 1,220 km Nord Stream pipelines (a natural gas pipeline through the Baltic Sea) Dhatec became the supplier for the transport system utilizing System88. The newly designed transport product became a standard in the line pipe industry.

Dhatec noticed that this transport system was also being used by clients for storage. As this system was specially been developed for 'moving' pipes, Dhatec designed a special system for the storage of pipes, named Pipe Stop. This system was also introduced with the Nord Stream Project.