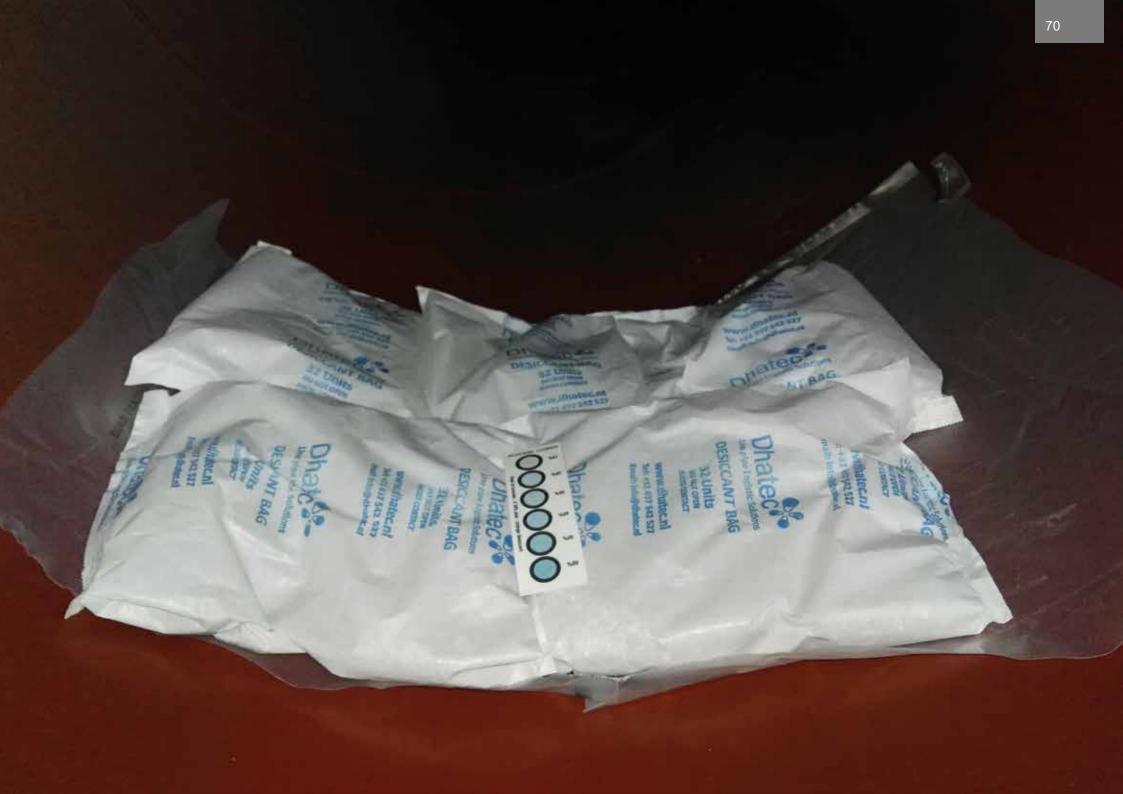

## PIPE PRESERVATION

| Bevel Protector                                 | 44 |
|-------------------------------------------------|----|
| Clamping Tool for Bevel Protector               | 48 |
| Cross Bracing                                   | 49 |
| PE Plug & Bevel Protector                       | 52 |
| Pipe Cap                                        | 57 |
| Recessed Cap                                    | 59 |
| PVC Plug & Bevel Protector                      | 63 |
| Injection Moulded Plug with breathable membrane | 65 |
| Flange Protector                                | 68 |
| Flange Protector Self Adhesive                  | 68 |
| PVC Flange Protector                            | 68 |
| Desiccant Bag                                   | 69 |
| End Seal Tape                                   | 71 |