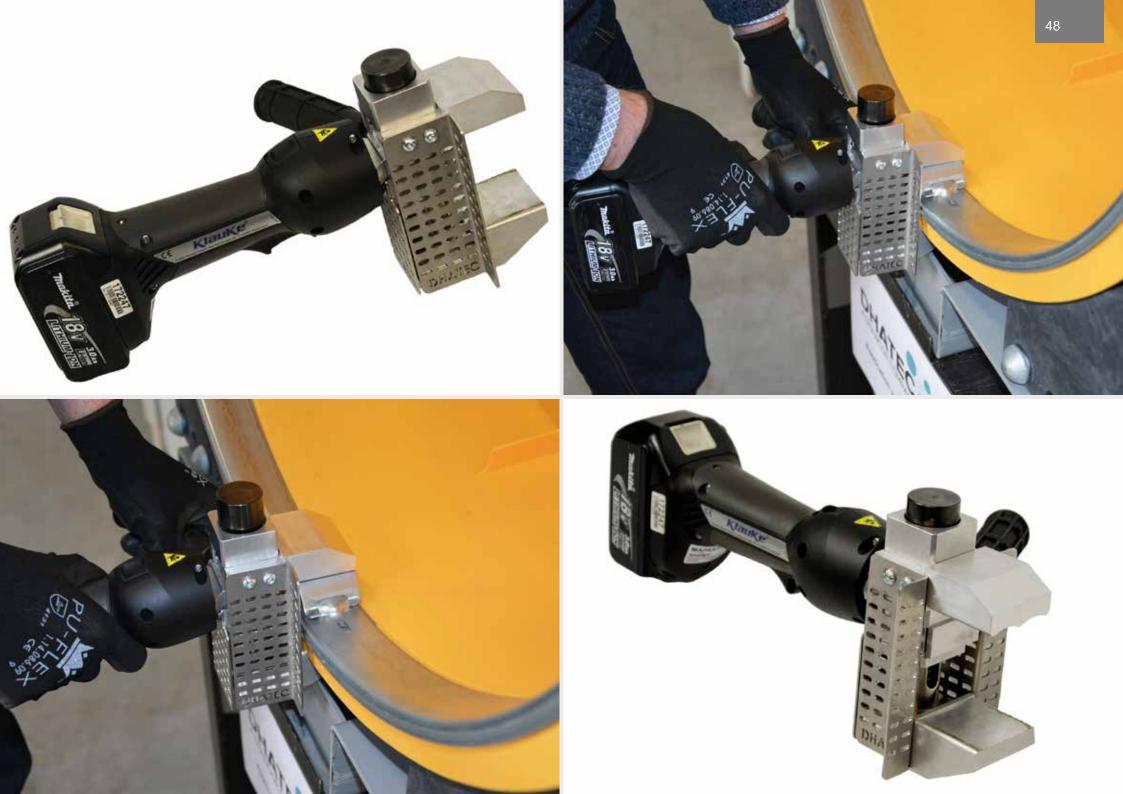

## PIPE PRESERVATION

| Bevel Protector                                 | 44 |
|-------------------------------------------------|----|
| Clamping Tool for Bevel Protector               | 48 |
| Cross Bracing                                   | 49 |
| PE Plug & Bevel Protector                       | 52 |
| Pipe Cap                                        | 57 |
| Recessed Cap                                    | 59 |
| PVC Plug & Bevel Protector                      | 63 |
| Injection Moulded Plug with breathable membrane | 65 |
| Flange Protector                                | 68 |
| Flange Protector Self Adhesive                  | 68 |
| PVC Flange Protector                            | 68 |
| Desiccant Bag                                   | 69 |
| End Seal Tape                                   | 71 |