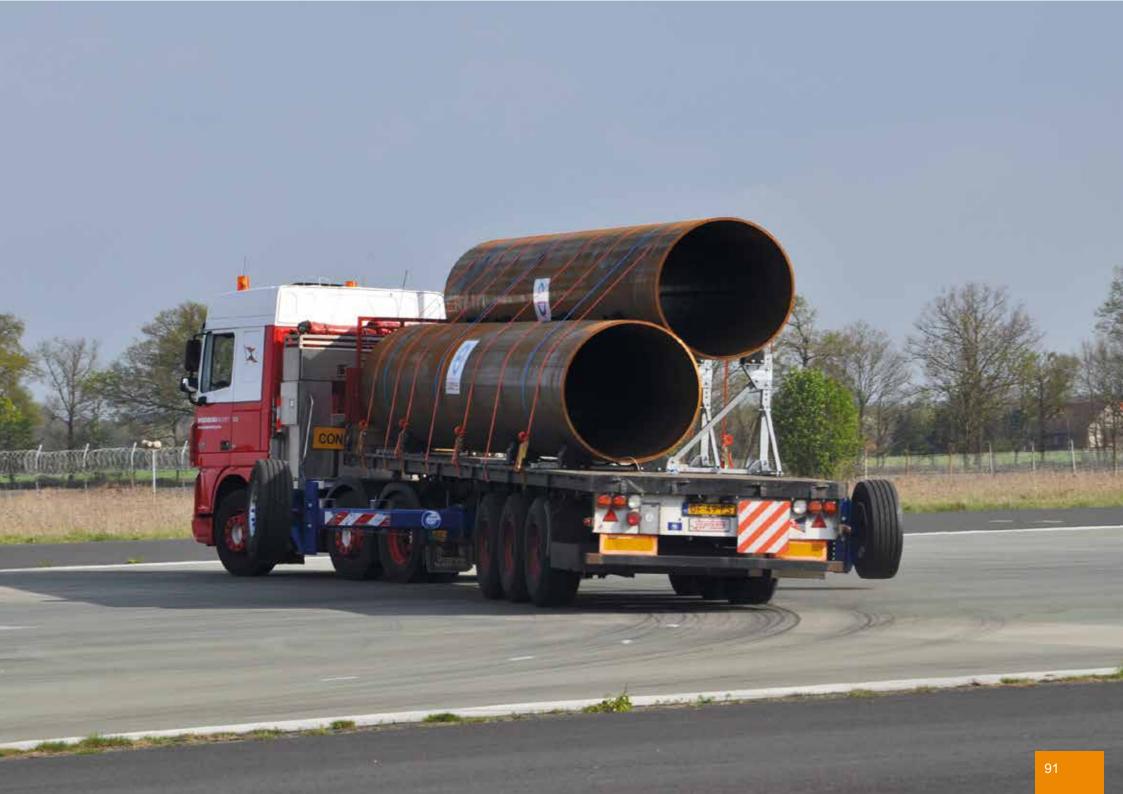

## PIPE TRANSPORT

| System88      | 81 |
|---------------|----|
| Pipe Raiser   | 91 |
| Pipe Carrier  | 94 |
| Anti Skid Mat | 94 |
| Slide Stop    | 95 |
|               |    |