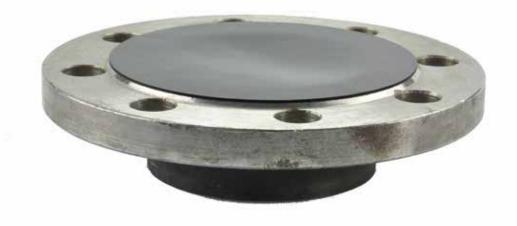

## PIPE PRESERVATION

| Bevel Protector                                 | 44 |
|-------------------------------------------------|----|
| Clamping Tool for Bevel Protector               | 48 |
| Cross Bracing                                   | 49 |
| PE Plug & Bevel Protector                       | 52 |
| Pipe Cap                                        | 57 |
| Recessed Cap                                    | 59 |
| PVC Plug & Bevel Protector                      | 63 |
| Injection Moulded Plug with breathable membrane | 65 |
| Flange Protector                                | 68 |
| Flange Protector Self Adhesive                  | 68 |
| PVC Flange Protector                            | 68 |
| Desiccant Bag                                   | 69 |
| End Seal Tape                                   | 71 |