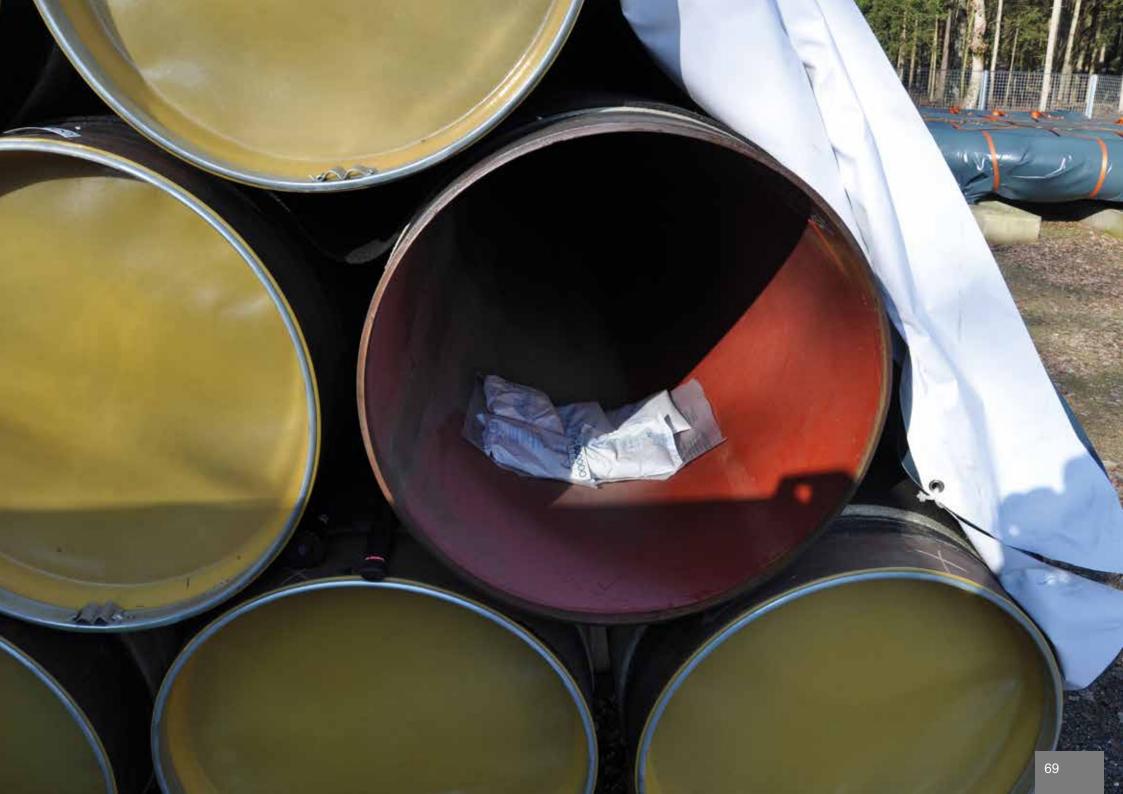

## PIPE PRESERVATION

| Bevel Protector                                 | 44 |
|-------------------------------------------------|----|
| Clamping Tool for Bevel Protector               | 48 |
| Cross Bracing                                   | 49 |
| PE Plug & Bevel Protector                       | 52 |
| Pipe Cap                                        | 57 |
| Recessed Cap                                    | 59 |
| PVC Plug & Bevel Protector                      | 63 |
| Injection Moulded Plug with breathable membrane | 65 |
| Flange Protector                                | 68 |
| Flange Protector Self Adhesive                  | 68 |
| PVC Flange Protector                            | 68 |
| Desiccant Bag                                   | 69 |
| End Seal Tape                                   | 71 |