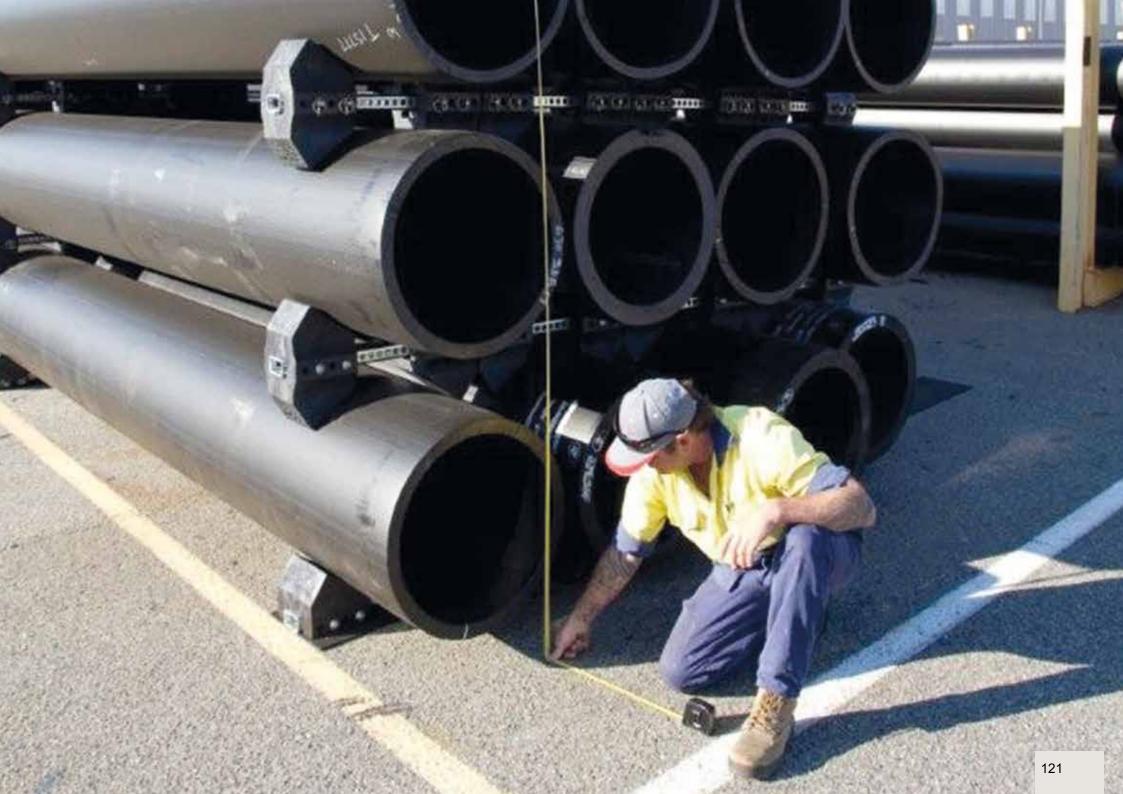

#### PIPE STORAGE

| Pipe Stop              | 97  |
|------------------------|-----|
| Pipe Stop Measure-Mate | 107 |
| Pipe Carrier           | 108 |
| Pipe Clamp             | 112 |
| Pup Joint Carrier      | 115 |
| System88 for storage   | 118 |
| Stack Cover            | 122 |