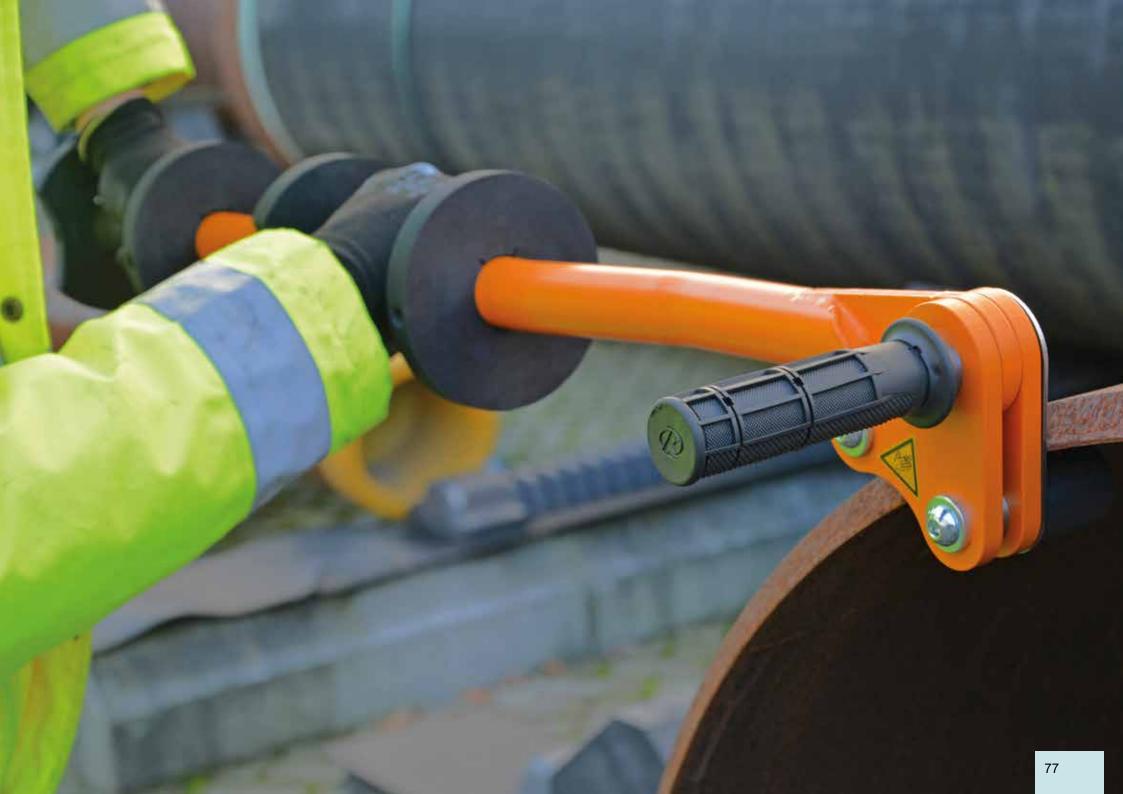

### PIPE HANDLING

| Pipe Hook   | 73 |
|-------------|----|
| Pipe Roller | 76 |