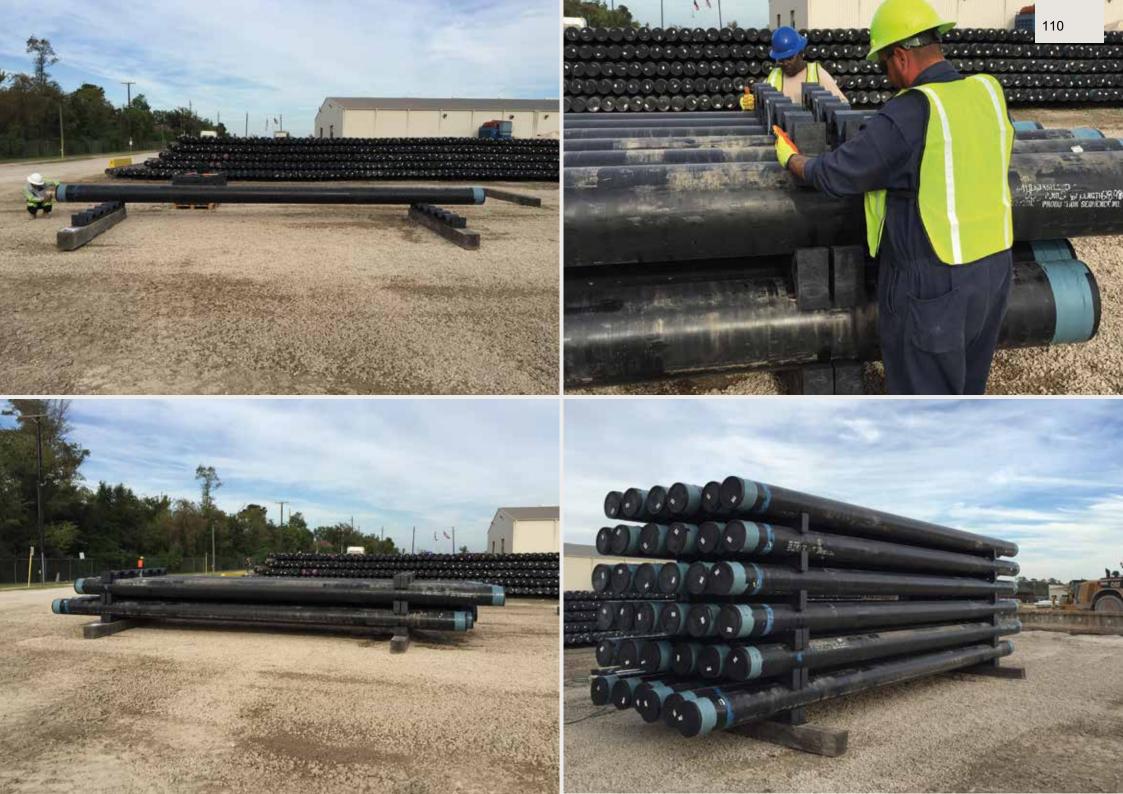

## PIPE TRANSPORT

| System88      | 81 |
|---------------|----|
| Pipe Raiser   | 91 |
| Pipe Carrier  | 94 |
| Anti Skid Mat | 94 |
| Slide Stop    | 95 |
|               |    |

#### PIPE STORAGE

| Pipe Stop              | 97  |
|------------------------|-----|
| Pipe Stop Measure-Mate | 107 |
| Pipe Carrier           | 108 |
| Pipe Clamp             | 112 |
| Pup Joint Carrier      | 115 |
| System88 for storage   | 118 |
| Stack Cover            | 122 |