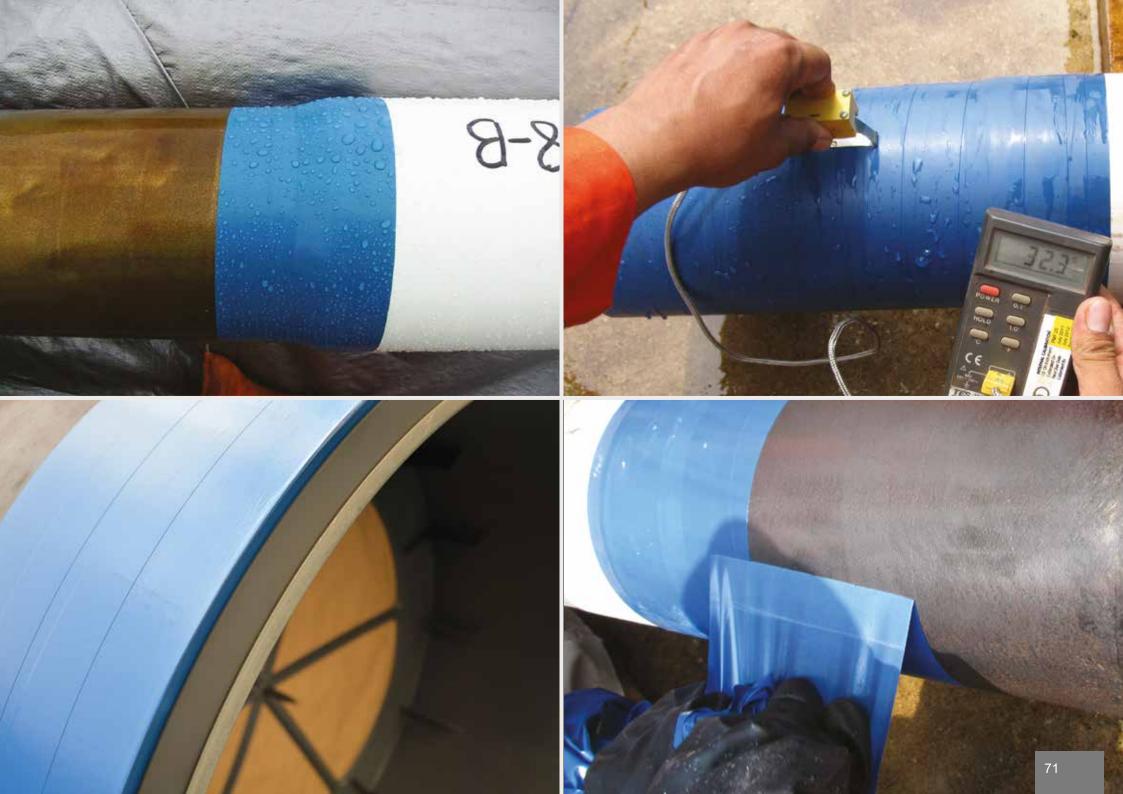

## PIPE PRESERVATION

| Bevel Protector                                 | 44 |
|-------------------------------------------------|----|
| Clamping Tool for Bevel Protector               | 48 |
| Cross Bracing                                   | 49 |
| PE Plug & Bevel Protector                       | 52 |
| Pipe Cap                                        | 57 |
| Recessed Cap                                    | 59 |
| PVC Plug & Bevel Protector                      | 63 |
| Injection Moulded Plug with breathable membrane | 65 |
| Flange Protector                                | 68 |
| Flange Protector Self Adhesive                  | 68 |
| PVC Flange Protector                            | 68 |
| Desiccant Bag                                   | 69 |
| End Seal Tape                                   | 71 |