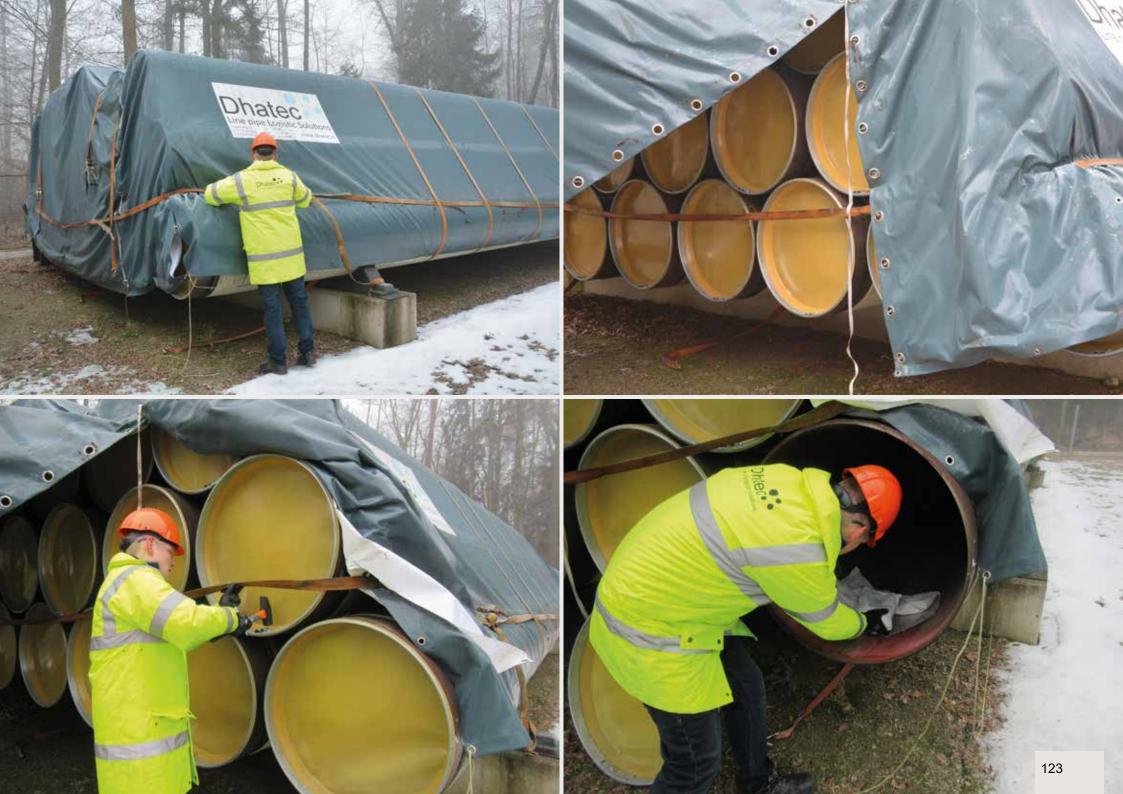

#### PIPE STORAGE

| Pipe Stop              | 97  |
|------------------------|-----|
| Pipe Stop Measure-Mate | 107 |
| Pipe Carrier           | 108 |
| Pipe Clamp             | 112 |
| Pup Joint Carrier      | 115 |
| System88 for storage   | 118 |
| Stack Cover            | 122 |