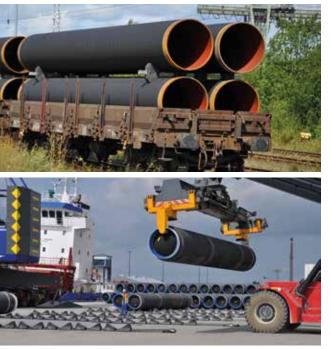

## PIPE TRANSPORT

| System88      | 81 |
|---------------|----|
| Pipe Raiser   | 91 |
| Pipe Carrier  | 94 |
| Anti Skid Mat | 94 |
| Slide Stop    | 95 |
|               |    |

#### PIPE STORAGE

| Pipe Stop              | 97  |
|------------------------|-----|
| Pipe Stop Measure-Mate | 107 |
| Pipe Carrier           | 108 |
| Pipe Clamp             | 112 |
| Pup Joint Carrier      | 115 |
| System88 for storage   | 118 |
| Stack Cover            | 122 |