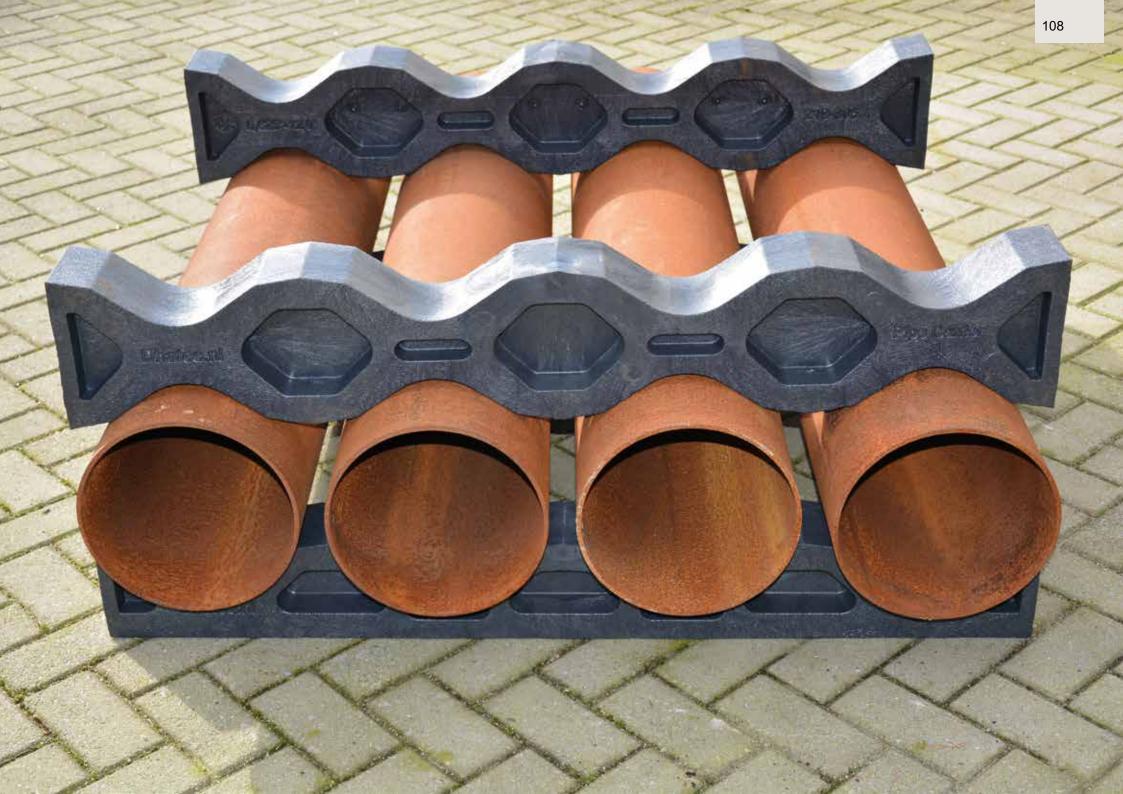

#### PIPE STORAGE

| Pipe Stop              | 97  |
|------------------------|-----|
| Pipe Stop Measure-Mate | 107 |
| Pipe Carrier           | 108 |
| Pipe Clamp             | 112 |
| Pup Joint Carrier      | 115 |
| System88 for storage   | 118 |
| Stack Cover            | 122 |