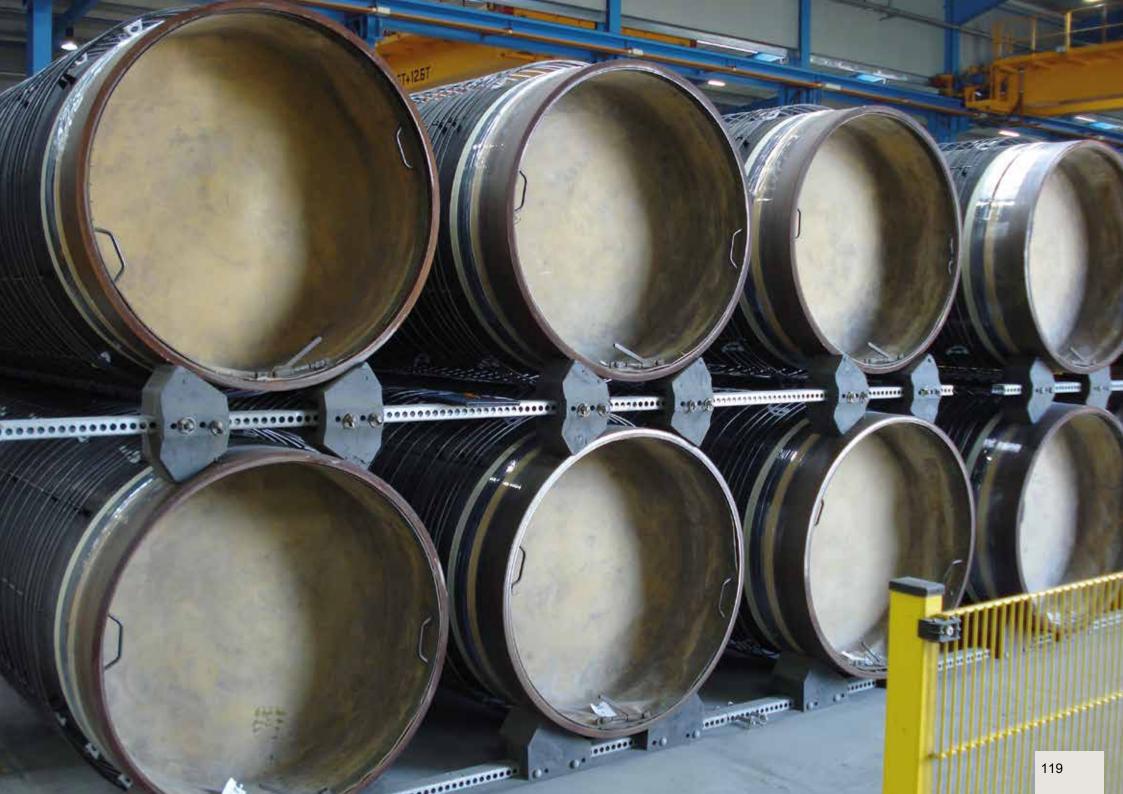

## PIPE TRANSPORT

| System88      | 81 |
|---------------|----|
| Pipe Raiser   | 91 |
| Pipe Carrier  | 94 |
| Anti Skid Mat | 94 |
| Slide Stop    | 95 |
|               |    |