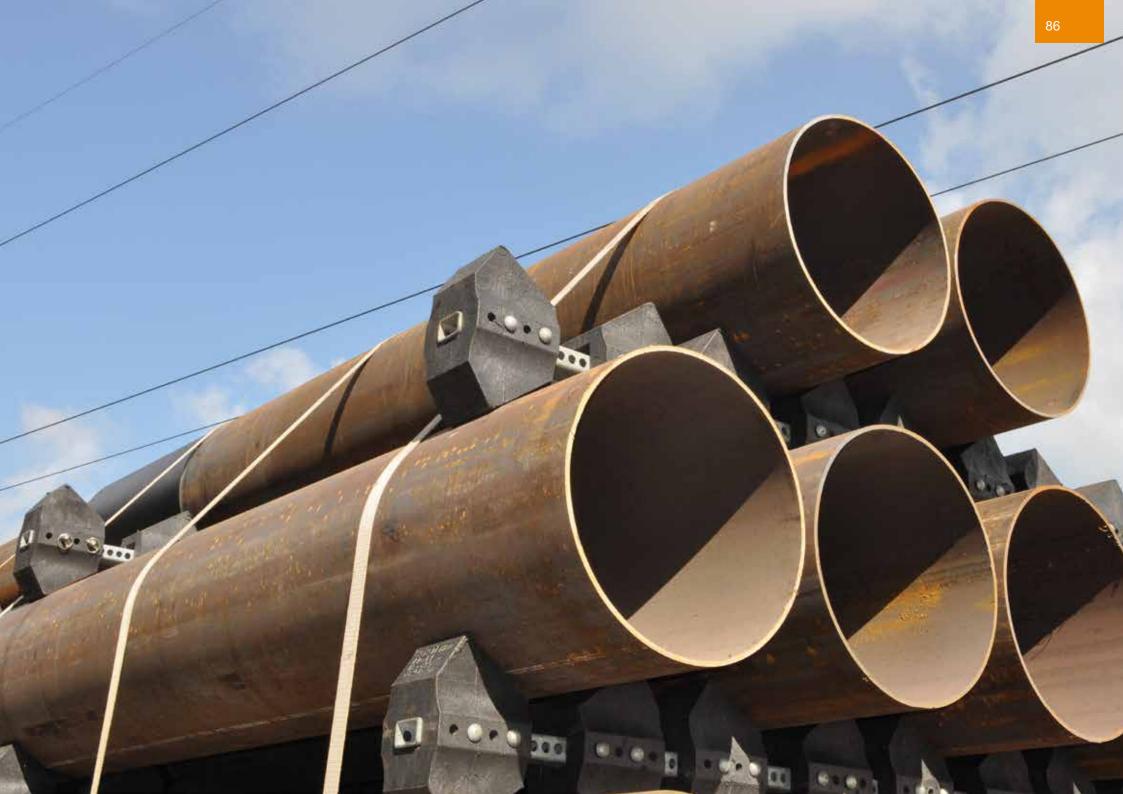

## PIPE TRANSPORT

| System88      | 81 |
|---------------|----|
| Pipe Raiser   | 91 |
| Pipe Carrier  | 94 |
| Anti Skid Mat | 94 |
| Slide Stop    | 95 |
|               |    |

2005

After years of development, student Idsart van Assema introduced a safe and flexible system to transport pipes, named System88.

With the total supply chain of line pipes in mind, Dhatec developed a strategy providing logistic solutions to all parties involved in the supply chain. The launch of the new product System88 helped shift the focus from the Bevel Protectors to a more extensive offering of products for pipe logistics.