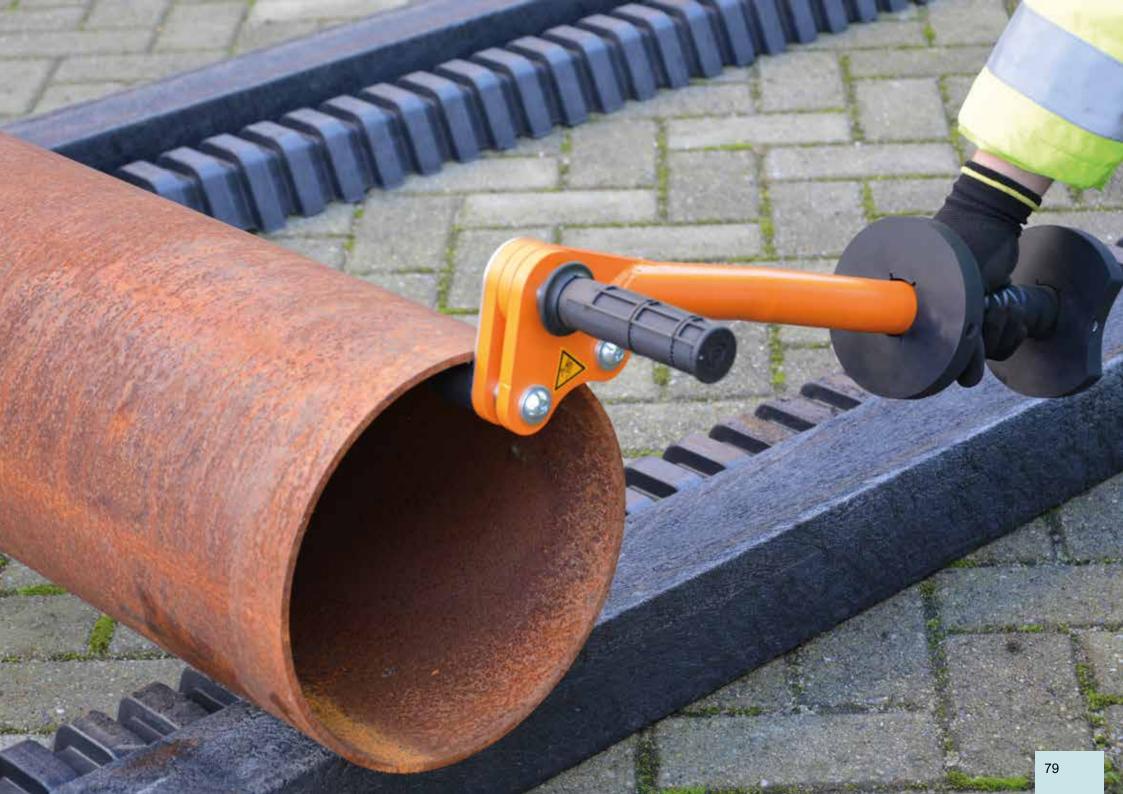

### PIPE HANDLING

| Pipe Hook   | 73 |
|-------------|----|
| Pipe Roller | 76 |