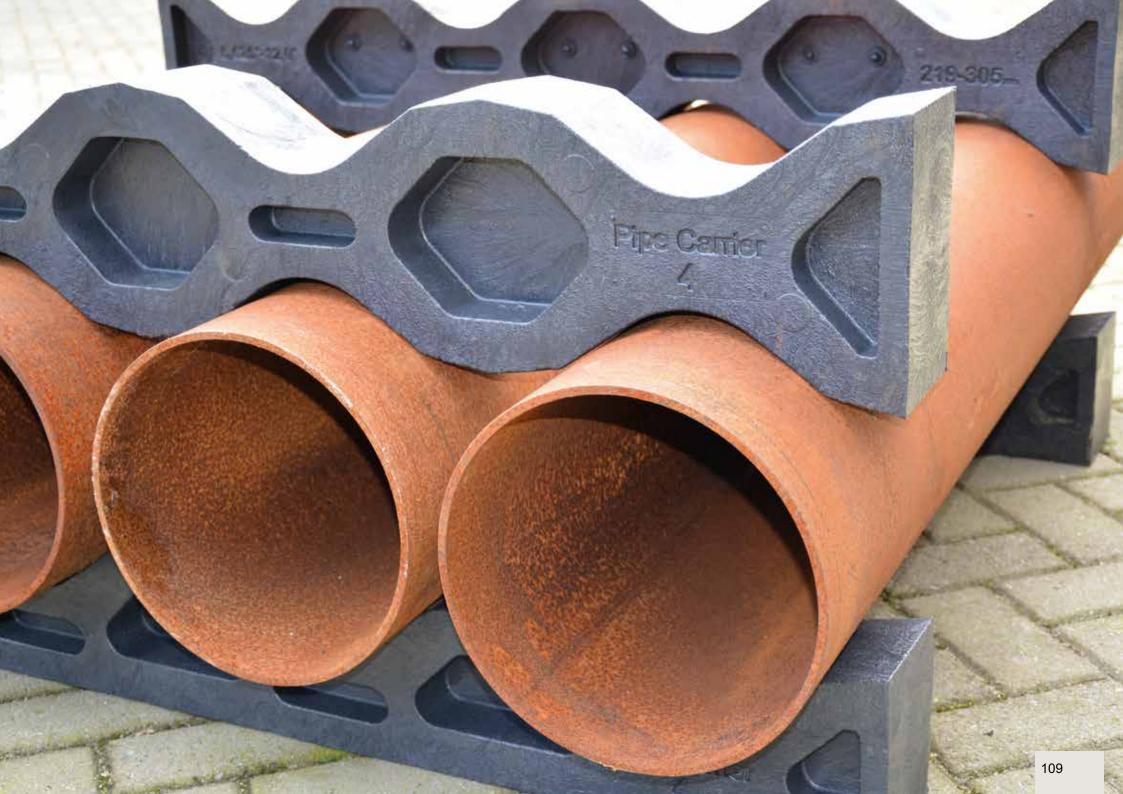

#### PIPE STORAGE

| Pipe Stop              | 97  |
|------------------------|-----|
| Pipe Stop Measure-Mate | 107 |
| Pipe Carrier           | 108 |
| Pipe Clamp             | 112 |
| Pup Joint Carrier      | 115 |
| System88 for storage   | 118 |
| Stack Cover            | 122 |