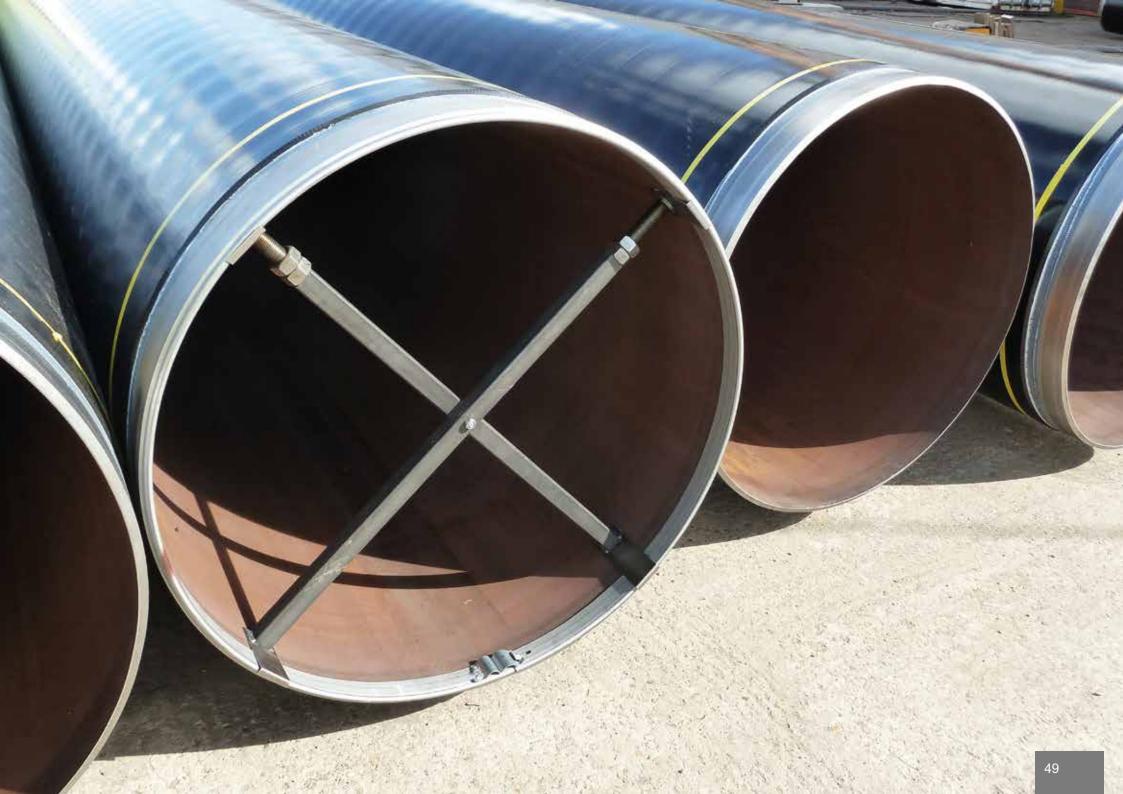

## PIPE PRESERVATION

| Bevel Protector                                 | 44 |
|-------------------------------------------------|----|
| Clamping Tool for Bevel Protector               | 48 |
| Cross Bracing                                   | 49 |
| PE Plug & Bevel Protector                       | 52 |
| Pipe Cap                                        | 57 |
| Recessed Cap                                    | 59 |
| PVC Plug & Bevel Protector                      | 63 |
| Injection Moulded Plug with breathable membrane | 65 |
| Flange Protector                                | 68 |
| Flange Protector Self Adhesive                  | 68 |
| PVC Flange Protector                            | 68 |
| Desiccant Bag                                   | 69 |
| End Seal Tape                                   | 71 |