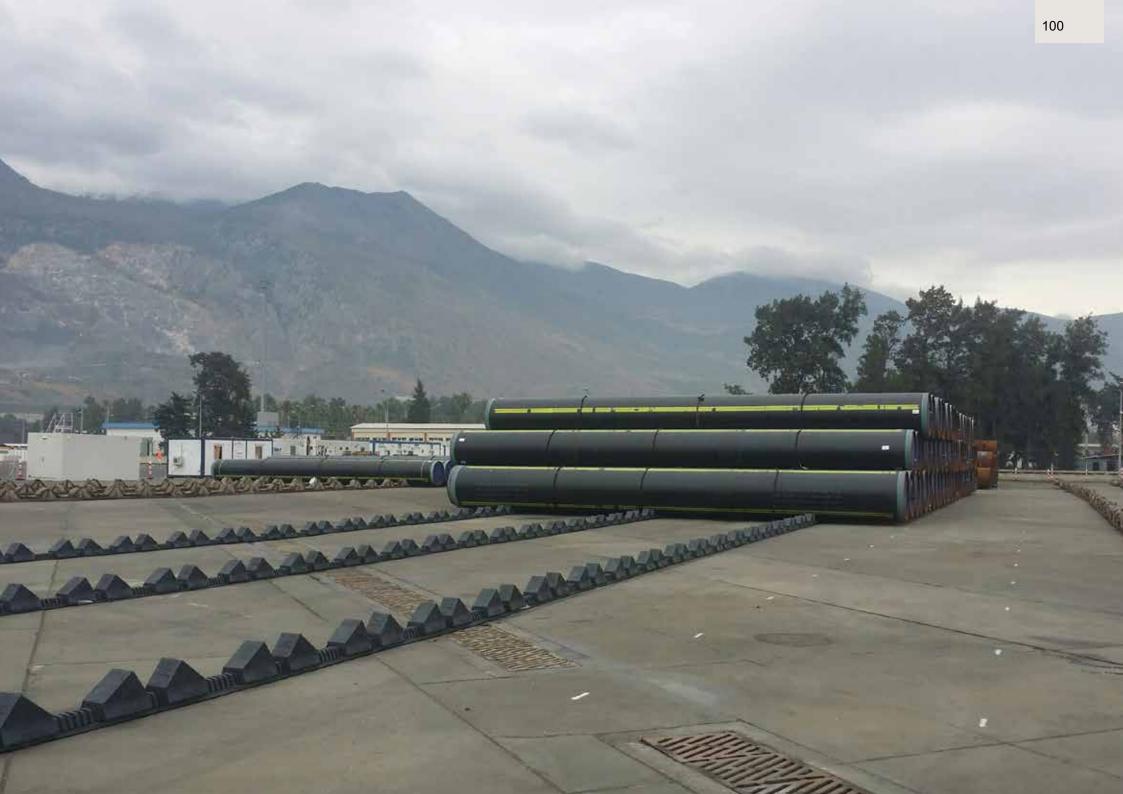

#### PIPE STORAGE

| Pipe Stop              | 97  |
|------------------------|-----|
| Pipe Stop Measure-Mate | 107 |
| Pipe Carrier           | 108 |
| Pipe Clamp             | 112 |
| Pup Joint Carrier      | 115 |
| System88 for storage   | 118 |
| Stack Cover            | 122 |