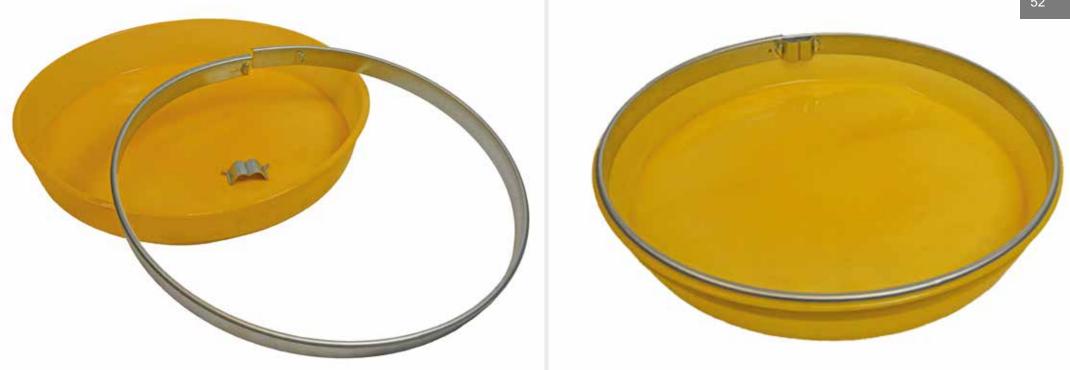

The first product was the Bevel Protector. This product is clamped against the internal pipe surface to protect bevelled pipe ends from damage during the pipe transport & handling process.

2003

On the 15th of March, 2003, the first milestone was reached – production of the millionth Bevel Protector!

As the demand for Bevel Protectors began to grow, so did the need for other line pipe products, which led to the design of a number of additional innovative products designed to solve customers' problems. The Bevel Protector was then offered with various pipe closure add-ons based on the customers' requirements.