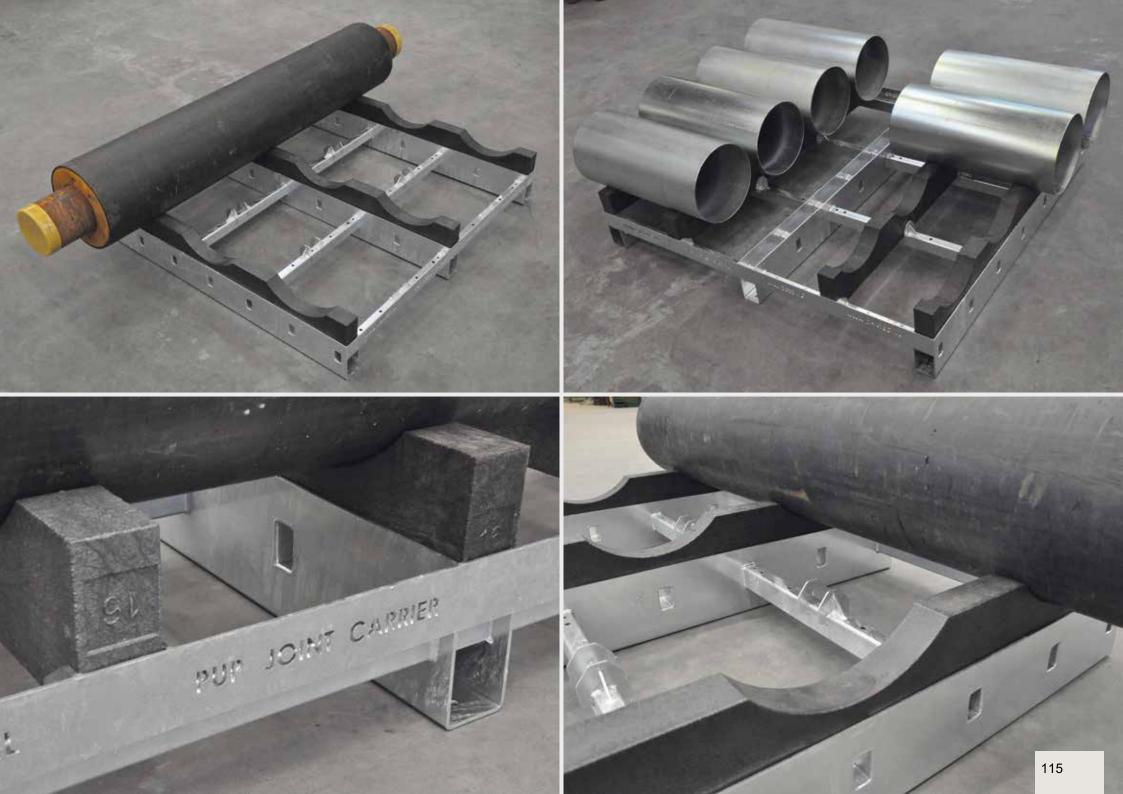

#### PIPE STORAGE

| Pipe Stop              | 97  |
|------------------------|-----|
| Pipe Stop Measure-Mate | 107 |
| Pipe Carrier           | 108 |
| Pipe Clamp             | 112 |
| Pup Joint Carrier      | 115 |
| System88 for storage   | 118 |
| Stack Cover            | 122 |