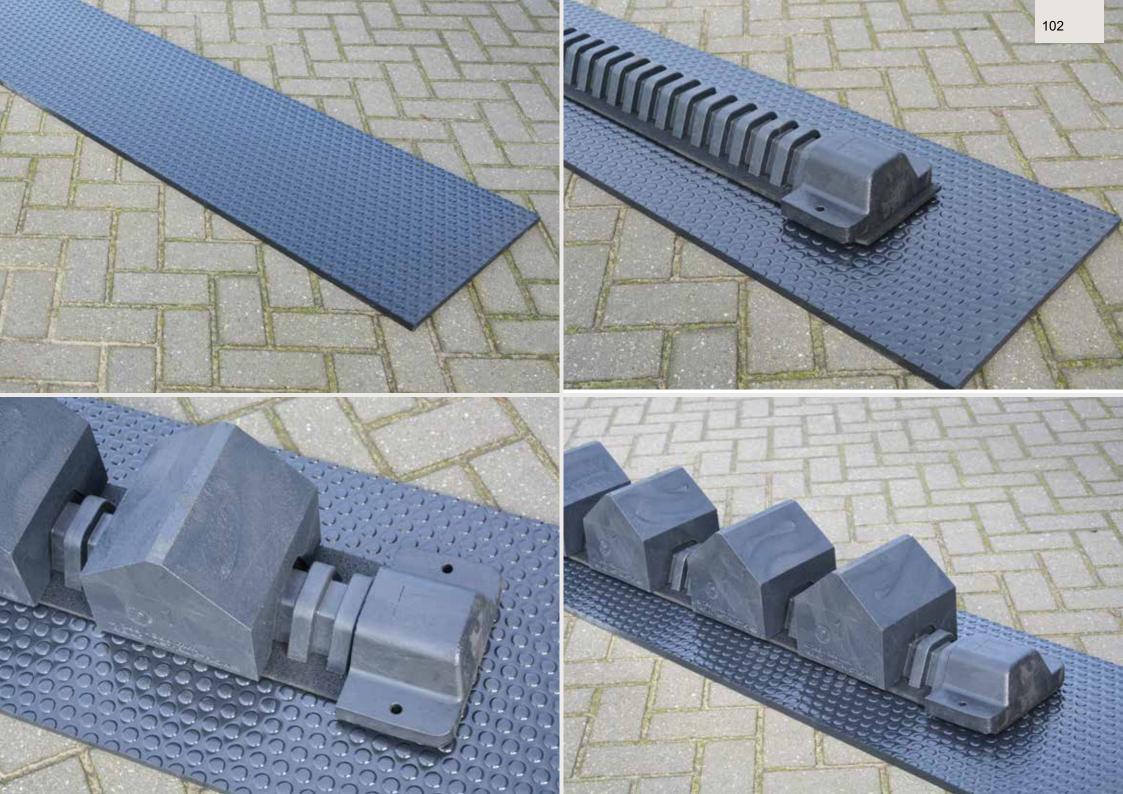

#### PIPE STORAGE

| Pipe Stop              | 97  |
|------------------------|-----|
| Pipe Stop Measure-Mate | 107 |
| Pipe Carrier           | 108 |
| Pipe Clamp             | 112 |
| Pup Joint Carrier      | 115 |
| System88 for storage   | 118 |
| Stack Cover            | 122 |