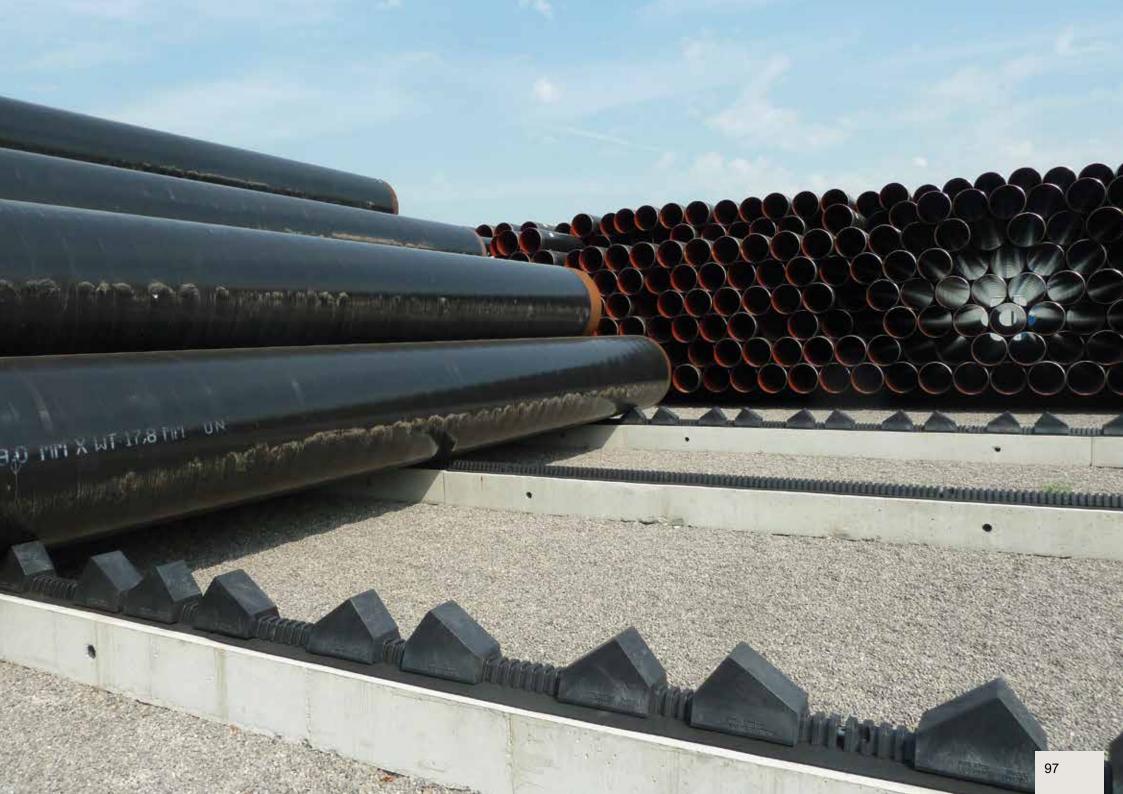

#### PIPE STORAGE

| Pipe Stop              | 97  |
|------------------------|-----|
| Pipe Stop Measure-Mate | 107 |
| Pipe Carrier           | 108 |
| Pipe Clamp             | 112 |
| Pup Joint Carrier      | 115 |
| System88 for storage   | 118 |
| Stack Cover            | 122 |