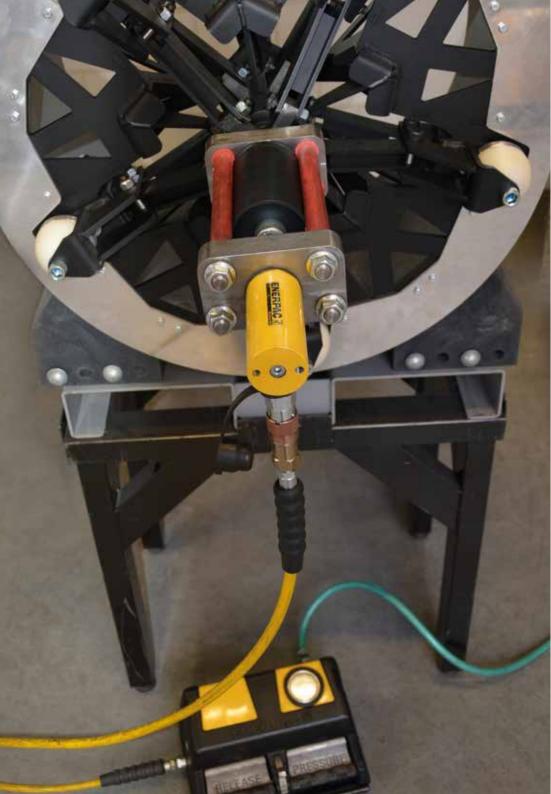

#### PIPE COATING

| Blasting Plug Standard   | 24 |
|--------------------------|----|
| Blasting Plug Mini       | 28 |
| Coupling Standard        | 30 |
| Coupling Premium         | 32 |
| Clamping Tool            | 38 |
| Coupling Light           | 39 |
| Coupling Mini Adjustable | 40 |
| Connecting Pipe Coupling | 41 |
|                          |    |