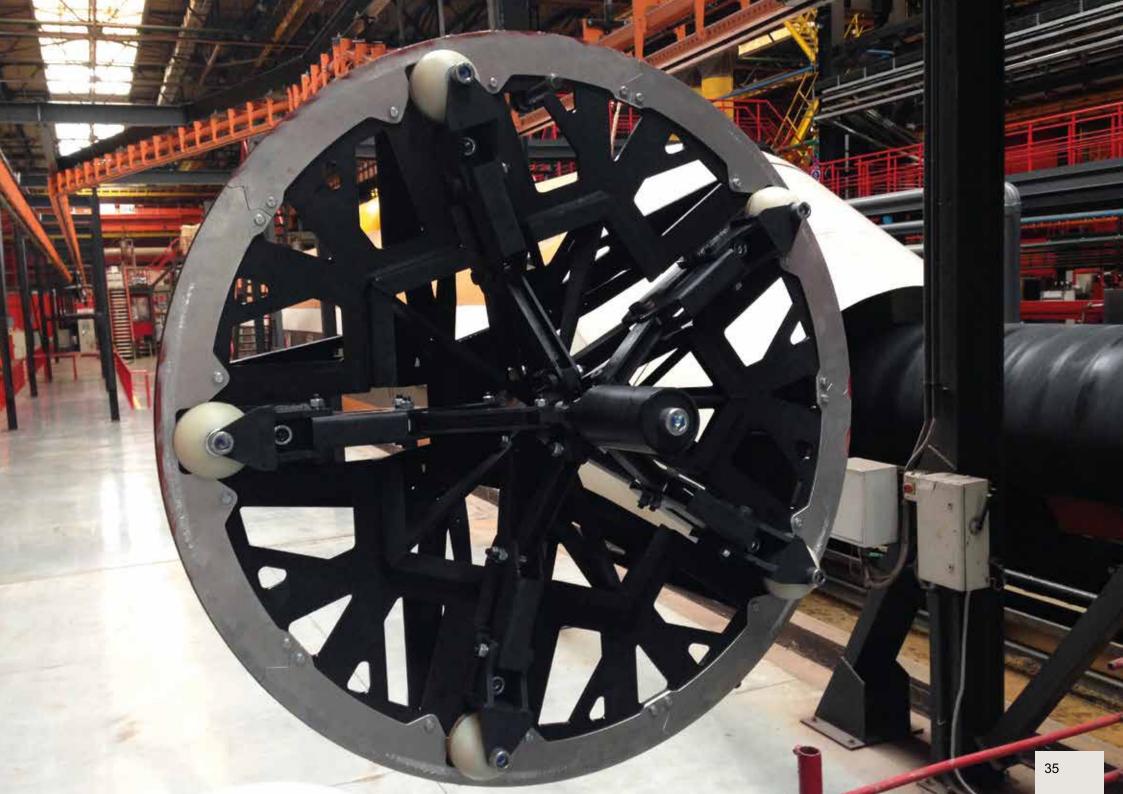

#### PIPE COATING

| Blasting Plug Standard   | 24 |
|--------------------------|----|
| Blasting Plug Mini       | 28 |
| Coupling Standard        | 30 |
| Coupling Premium         | 32 |
| Clamping Tool            | 38 |
| Coupling Light           | 39 |
| Coupling Mini Adjustable | 40 |
| Connecting Pipe Coupling | 41 |
|                          |    |