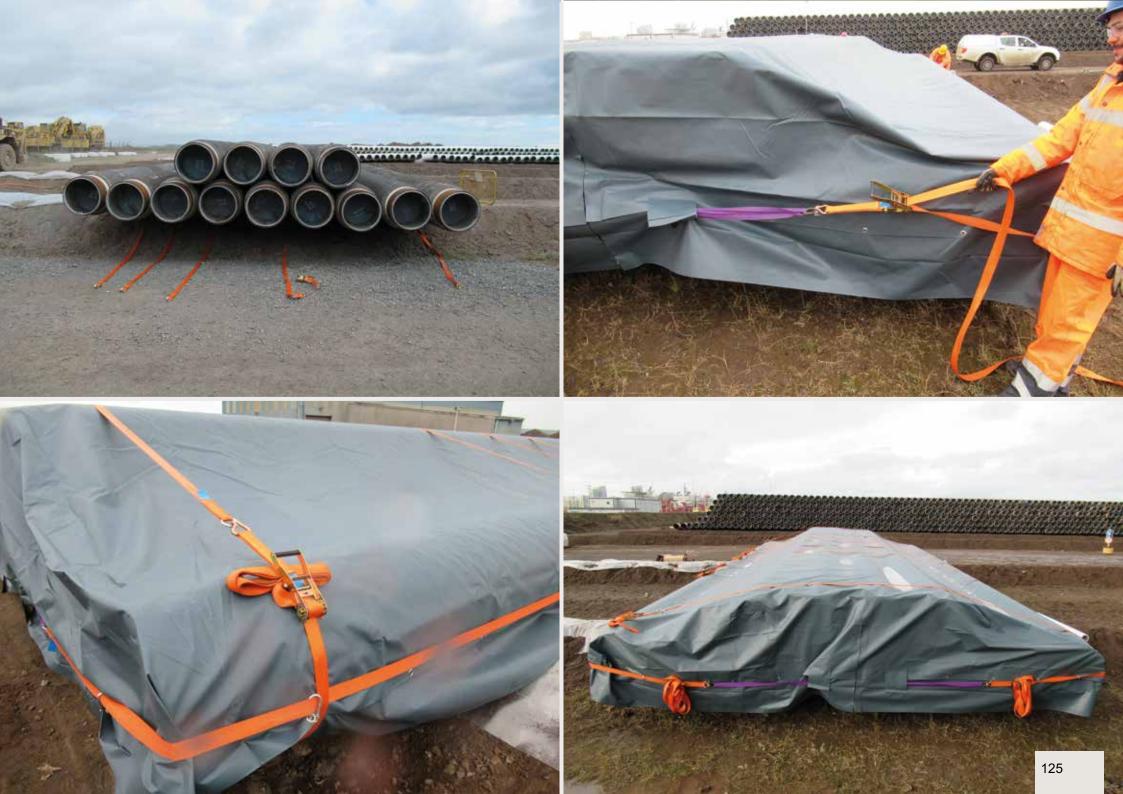

#### PIPE STORAGE

| Pipe Stop              | 97  |
|------------------------|-----|
| Pipe Stop Measure-Mate | 107 |
| Pipe Carrier           | 108 |
| Pipe Clamp             | 112 |
| Pup Joint Carrier      | 115 |
| System88 for storage   | 118 |
| Stack Cover            | 122 |