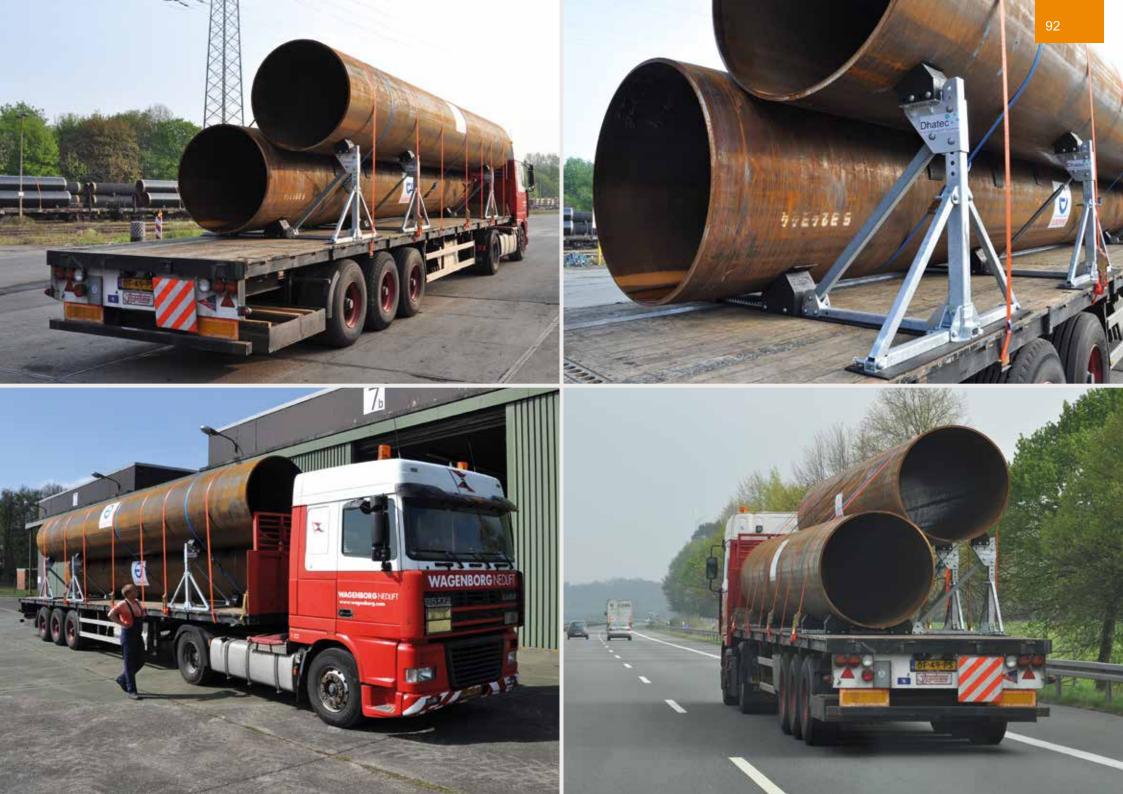

## PIPE TRANSPORT

| System88      | 81 |
|---------------|----|
| Pipe Raiser   | 91 |
| Pipe Carrier  | 94 |
| Anti Skid Mat | 94 |
| Slide Stop    | 95 |
|               |    |