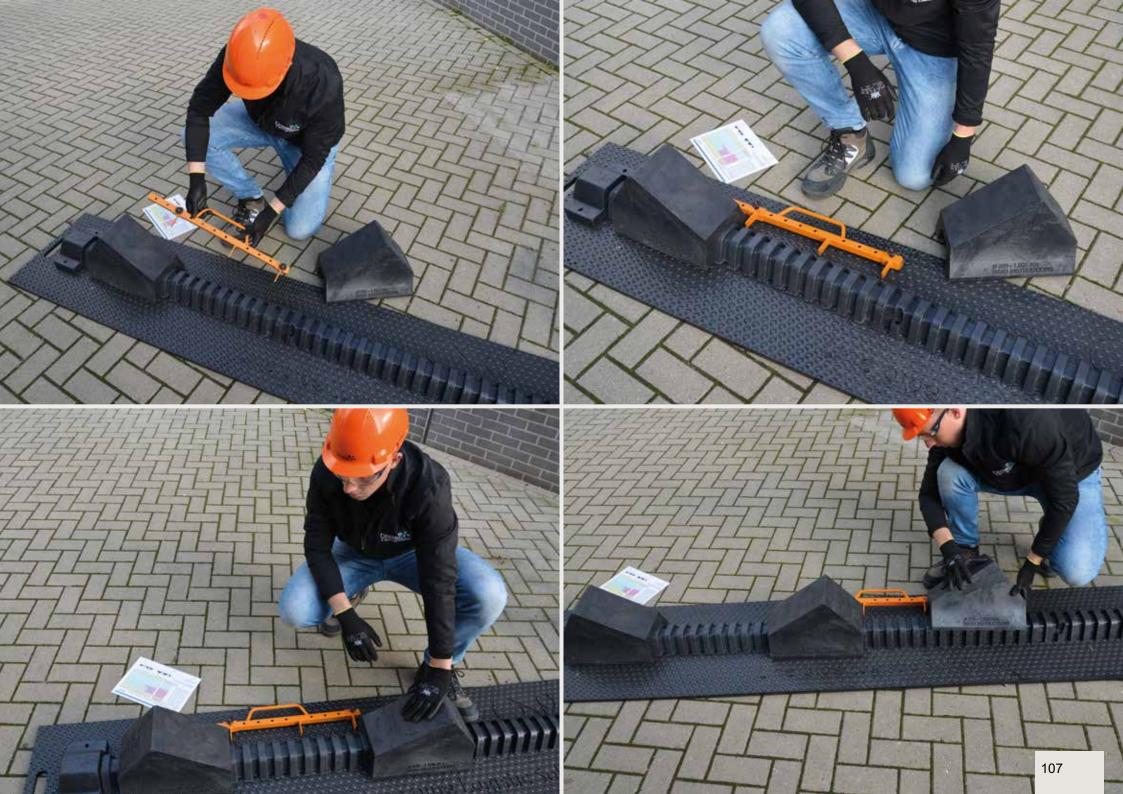

Dhatec noticed that this transport system was also being used by clients for storage. As this system was specially been developed for 'moving' pipes, Dhatec designed a special system for the storage of pipes, named Pipe Stop. This system was also introduced with the Nord Stream Project.

#### PIPE STORAGE

| Pipe Stop              | 97  |
|------------------------|-----|
| Pipe Stop Measure-Mate | 107 |
| Pipe Carrier           | 108 |
| Pipe Clamp             | 112 |
| Pup Joint Carrier      | 115 |
| System88 for storage   | 118 |
| Stack Cover            | 122 |