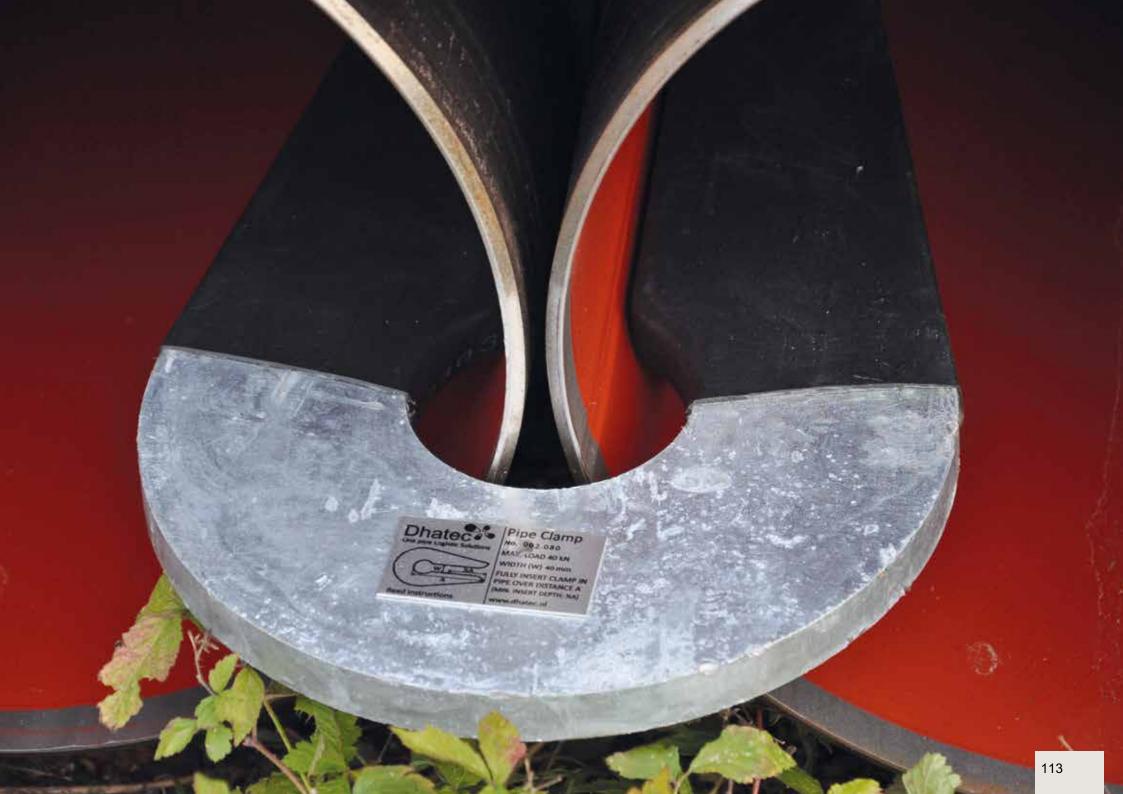

#### PIPE STORAGE

| Pipe Stop              | 97  |
|------------------------|-----|
| Pipe Stop Measure-Mate | 107 |
| Pipe Carrier           | 108 |
| Pipe Clamp             | 112 |
| Pup Joint Carrier      | 115 |
| System88 for storage   | 118 |
| Stack Cover            | 122 |