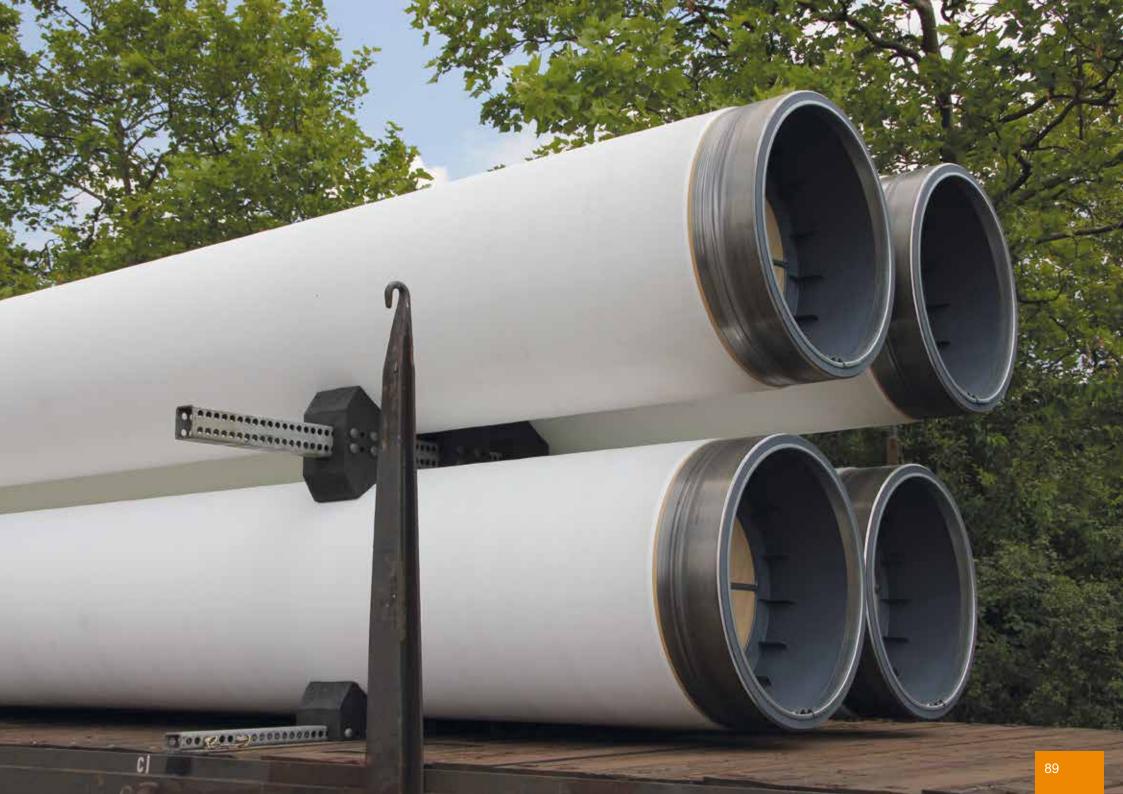

2005

After years of development, student Idsart van Assema introduced a safe and flexible system to transport pipes, named System88.

With the total supply chain of line pipes in mind, Dhatec developed a strategy providing logistic solutions to all parties involved in the supply chain. The launch of the new product System88 helped shift the focus from the Bevel Protectors to a more extensive offering of products for pipe logistics.

#### 2009

As the years passed by, Dhatec started to play a role in the world's largest pipeline projects. For the two 1,220 km Nord Stream pipelines (a natural gas pipeline through the Baltic Sea) Dhatec became the supplier for the transport system utilizing System88. The newly designed transport product became a standard in the line pipe industry.