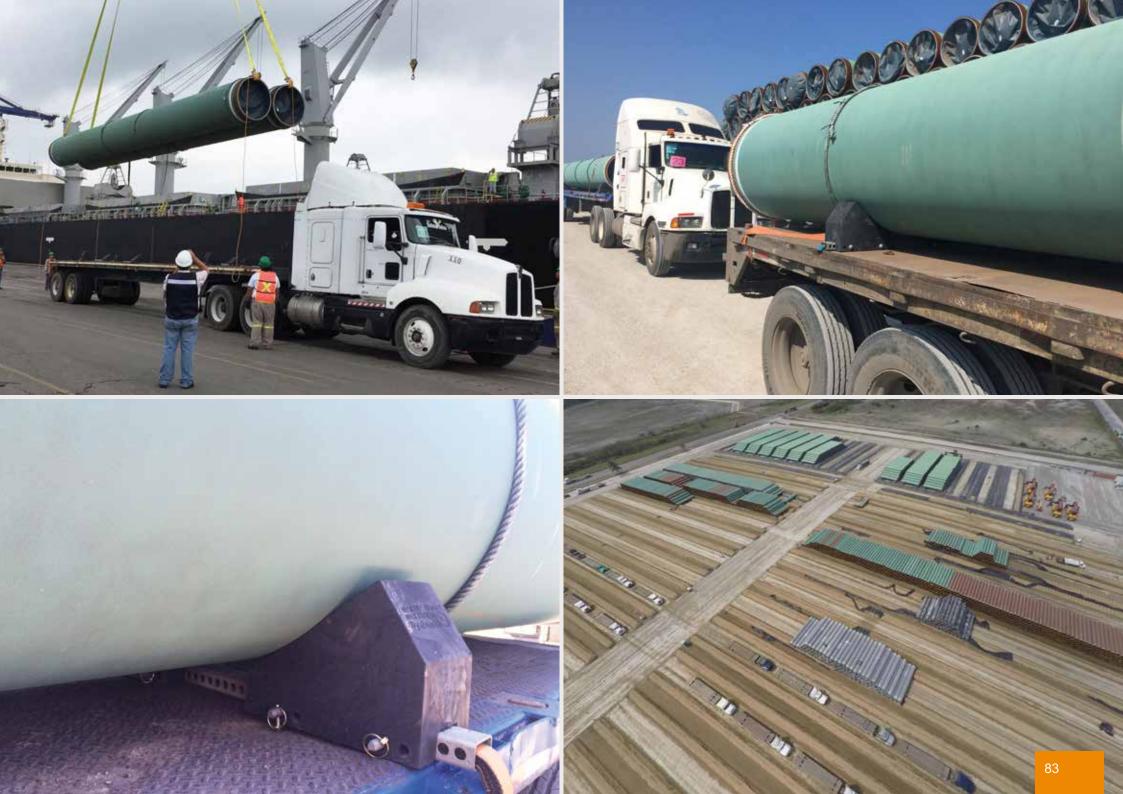

## PIPE TRANSPORT

| System88      | 81 |
|---------------|----|
| Pipe Raiser   | 91 |
| Pipe Carrier  | 94 |
| Anti Skid Mat | 94 |
| Slide Stop    | 95 |
|               |    |

2005

After years of development, student Idsart van Assema introduced a safe and flexible system to transport pipes, named System88.

With the total supply chain of line pipes in mind, Dhatec developed a strategy providing logistic solutions to all parties involved in the supply chain. The launch of the new product System88 helped shift the focus from the Bevel Protectors to a more extensive offering of products for pipe logistics.

#### 2009

As the years passed by, Dhatec started to play a role in the world's largest pipeline projects. For the two 1,220 km Nord Stream pipelines (a natural gas pipeline through the Baltic Sea) Dhatec became the supplier for the transport system utilizing System88. The newly designed transport product became a standard in the line pipe industry.