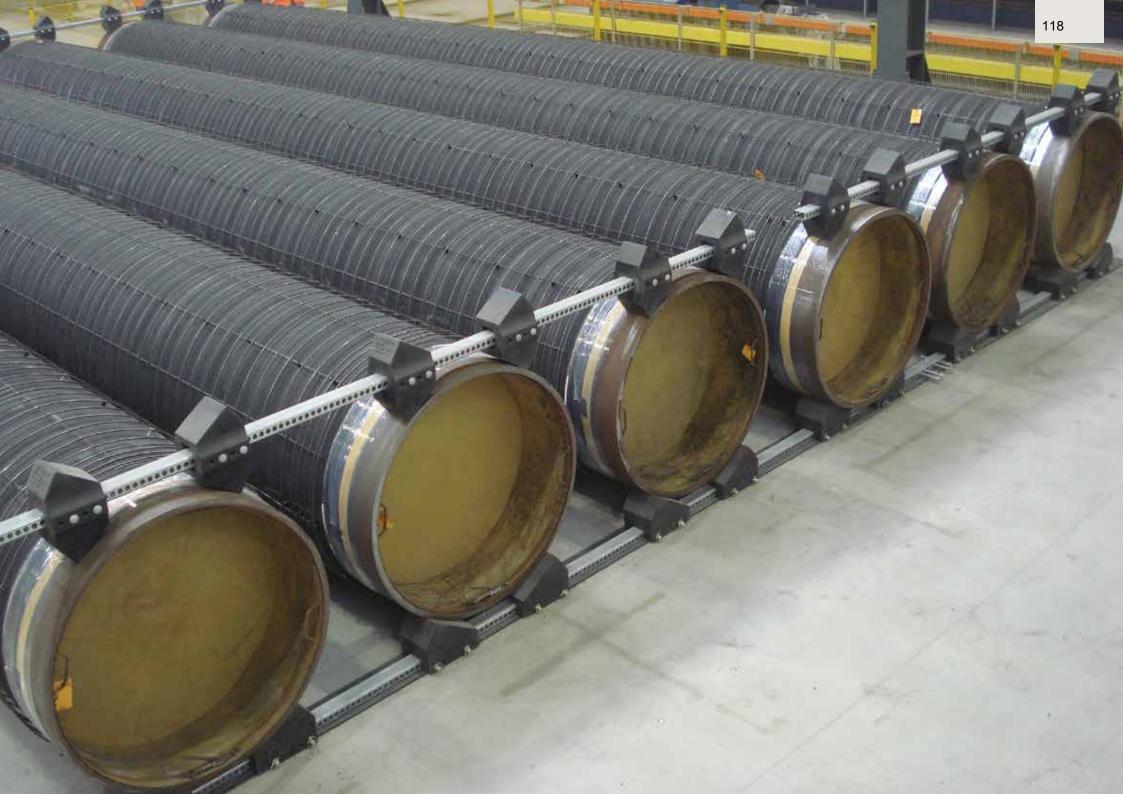

## PIPE TRANSPORT

| System88      | 81 |
|---------------|----|
| Pipe Raiser   | 91 |
| Pipe Carrier  | 94 |
| Anti Skid Mat | 94 |
| Slide Stop    | 95 |
|               |    |