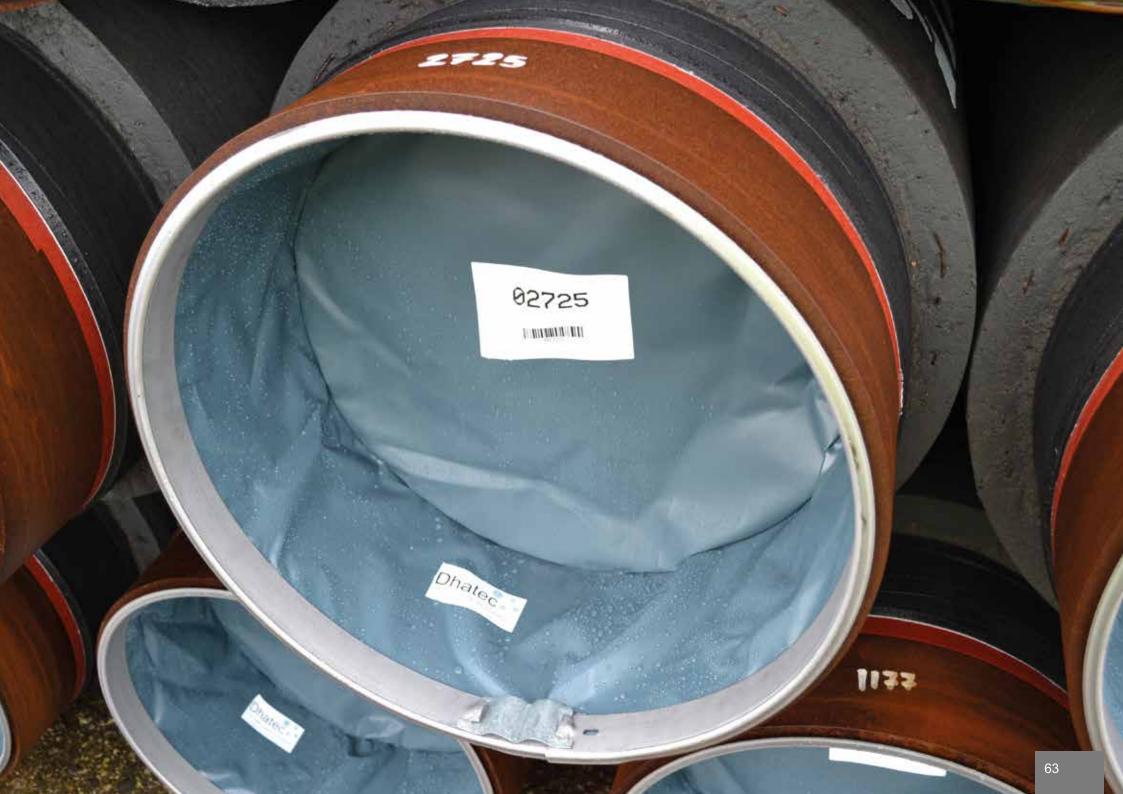

#### 2014

After 2 years of research and development, Dhatec was proud to supply their newly developed end cap solution with breathable membrane for the South Stream Project (the pipeline project to transport natural gas of the Russian Federation through the Black Sea to Austria).

Dhatec rented more warehouse space as over 270,000 products had to be produced, stored and delivered to customers in Russia, Germany and the Emirates.

In April of this year, Dhatec also introduced their newly redesigned website including its first online web shop. This was a big milestone for Dhatec and the industry.