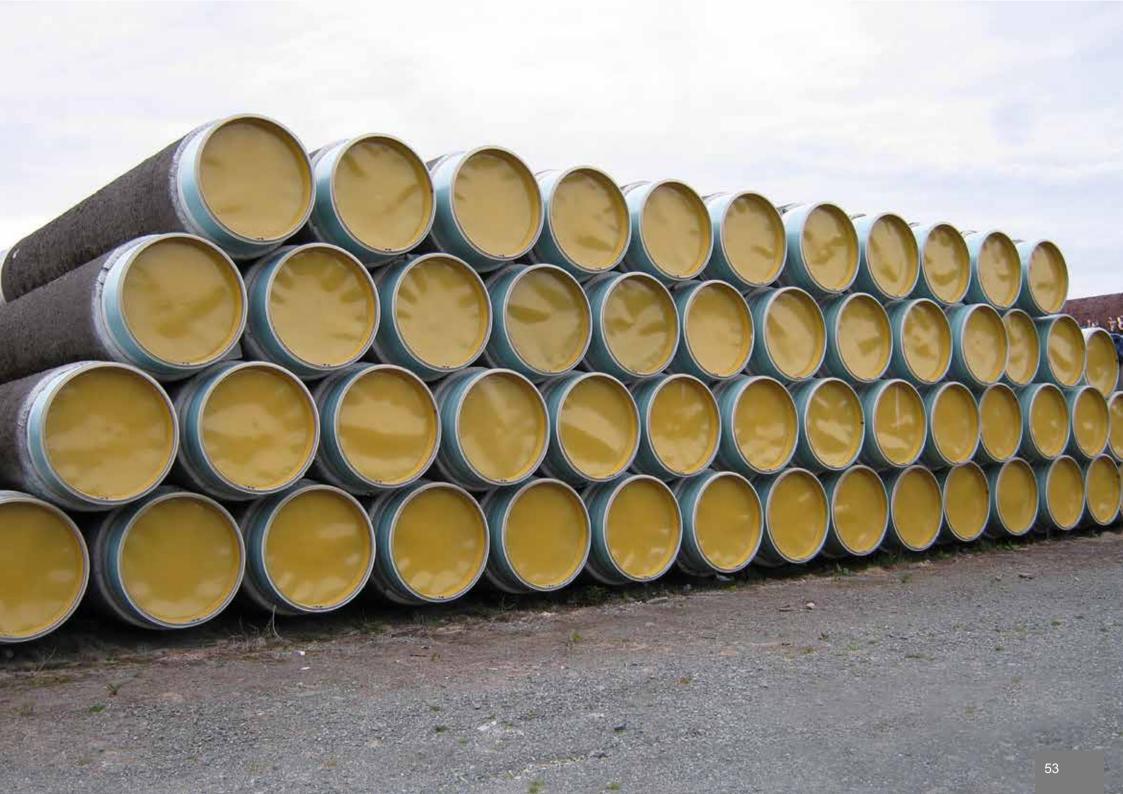

#### 2009

As the years passed by, Dhatec started to play a role in the world's largest pipeline projects. For the two 1,220 km Nord Stream pipelines (a natural gas pipeline through the Baltic Sea) Dhatec became the supplier for the transport system utilizing System88. The newly designed transport product became a standard in the line pipe industry.

Dhatec noticed that this transport system was also being used by clients for storage. As this system was specially been developed for 'moving' pipes, Dhatec designed a special system for the storage of pipes, named Pipe Stop. This system was also introduced with the Nord Stream Project.