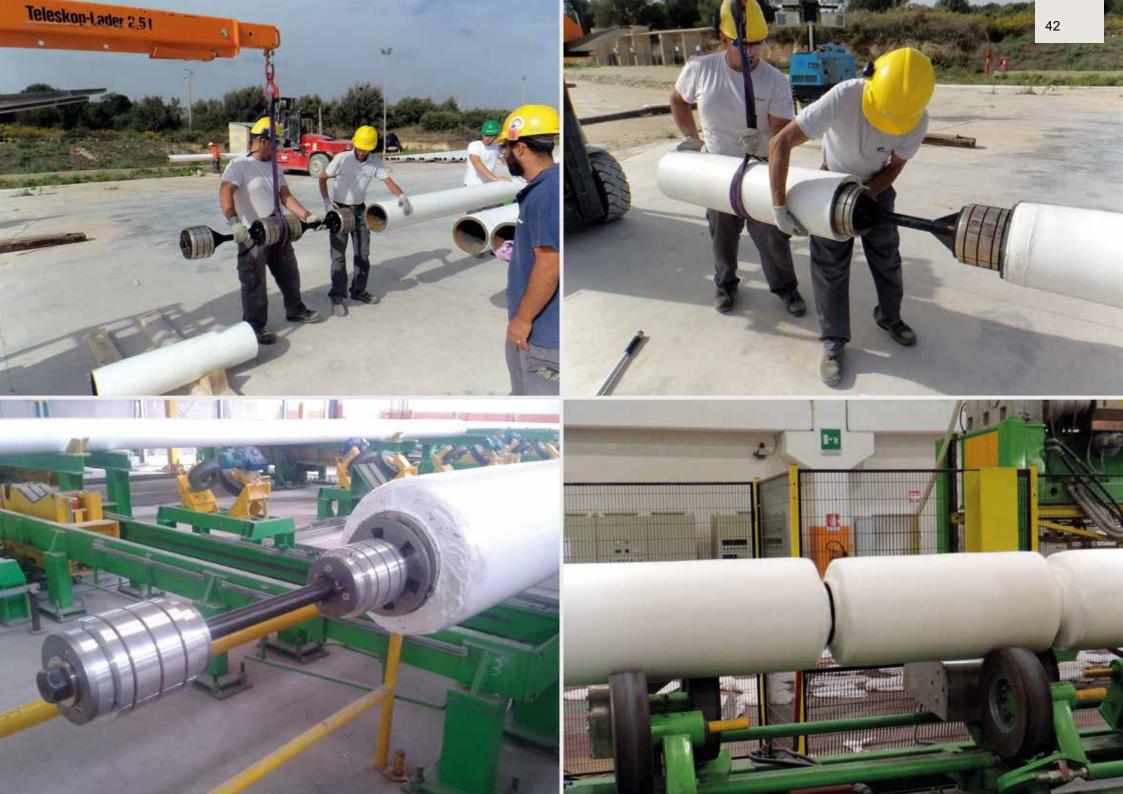

## PIPE TRANSPORT

| System88      | 81 |
|---------------|----|
| Pipe Raiser   | 91 |
| Pipe Carrier  | 94 |
| Anti Skid Mat | 94 |
| Slide Stop    | 95 |
|               |    |

2005

After years of development, student Idsart van Assema introduced a safe and flexible system to transport pipes, named System88.

With the total supply chain of line pipes in mind, Dhatec developed a strategy providing logistic solutions to all parties involved in the supply chain. The launch of the new product System88 helped shift the focus from the Bevel Protectors to a more extensive offering of products for pipe logistics.

#### 2009

As the years passed by, Dhatec started to play a role in the world's largest pipeline projects. For the two 1,220 km Nord Stream pipelines (a natural gas pipeline through the Baltic Sea) Dhatec became the supplier for the transport system utilizing System88. The newly designed transport product became a standard in the line pipe industry.