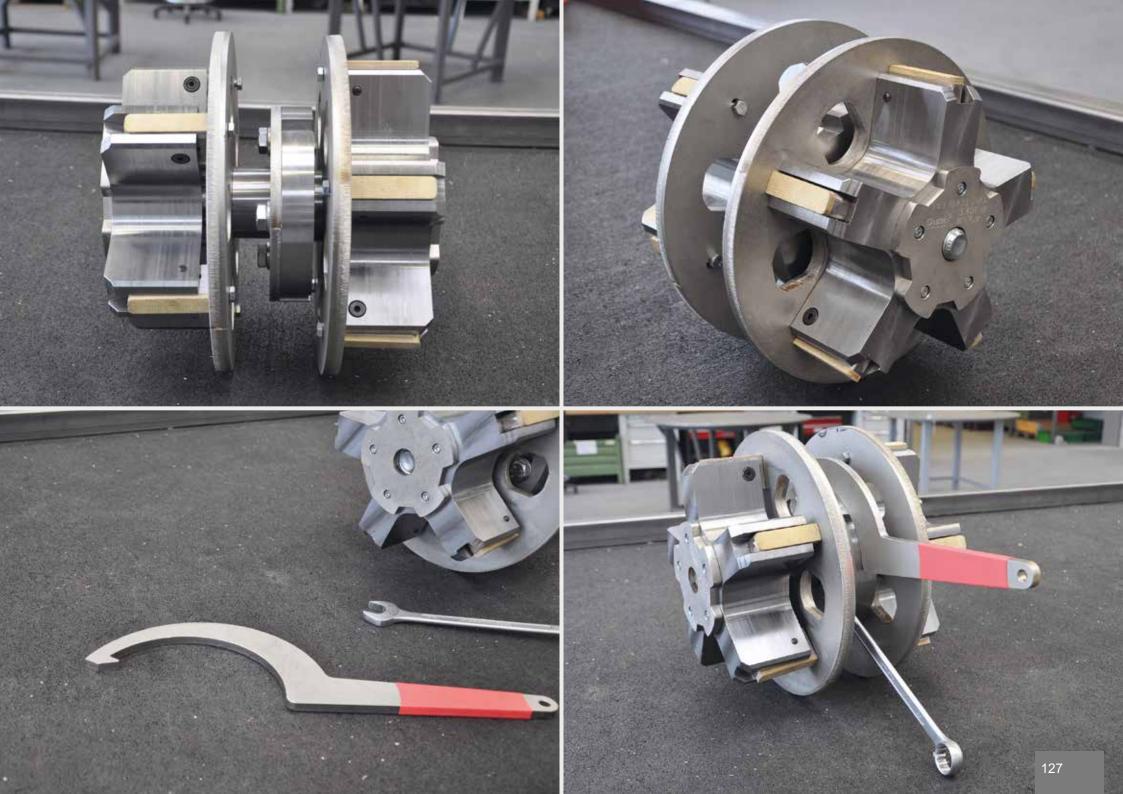

TRANSPORT

| System88      | 81 |
|---------------|----|
| Pipe Raiser   | 91 |
| Pipe Carrier  | 94 |
| Anti Skid Mat | 94 |
| Slide Stop    | 95 |
|               |    |



























# THE SECTION FOR THE SECTION OF THE S

MANNA STREET, S









0020 - SAP 1000410559-VALLOUREC MANNESMANN OIL

the state of







## PRODUCT ASSORTMENT

#### PIPE STORAGE

| Pipe Stop              | 97  |
|------------------------|-----|
| Pipe Stop Measure-Mate | 107 |
| Pipe Carrier           | 108 |
| Pipe Clamp             | 112 |
| Pup Joint Carrier      | 115 |
| System88 for storage   | 118 |
| Stack Cover            | 122 |





























































## DHATEC A SHAWCOR COMPANY

## **PRODUCT ASSORTMENT**

PIPE CONSTRUCTION

Stalk Joining Clamp 127



## 25 YEARS OF LINE PIPE LOGISTIC SOLUTIONS!



Dhatec is a division of Shawcor Ltd. leading integrated energy services company in the world. Shawcor Ltd. is responsible for protecting the integrity of operational assets in multiple global markets.









Headquarters: Dhatec, A Shawcor Company Elskensakker 8 NL-5571 SK Bergeijk The Netherlands Sales Office (USA): Dhatec, A Shawcor Company 5875 N. Sam Houston Pkwy W., Ste 200 Houston, TX 77086 USA

Tel: +31 497 542 527 Email: info@dhatec.nl Tel: +1 281 886 2350 Email: info@dhatec.nl