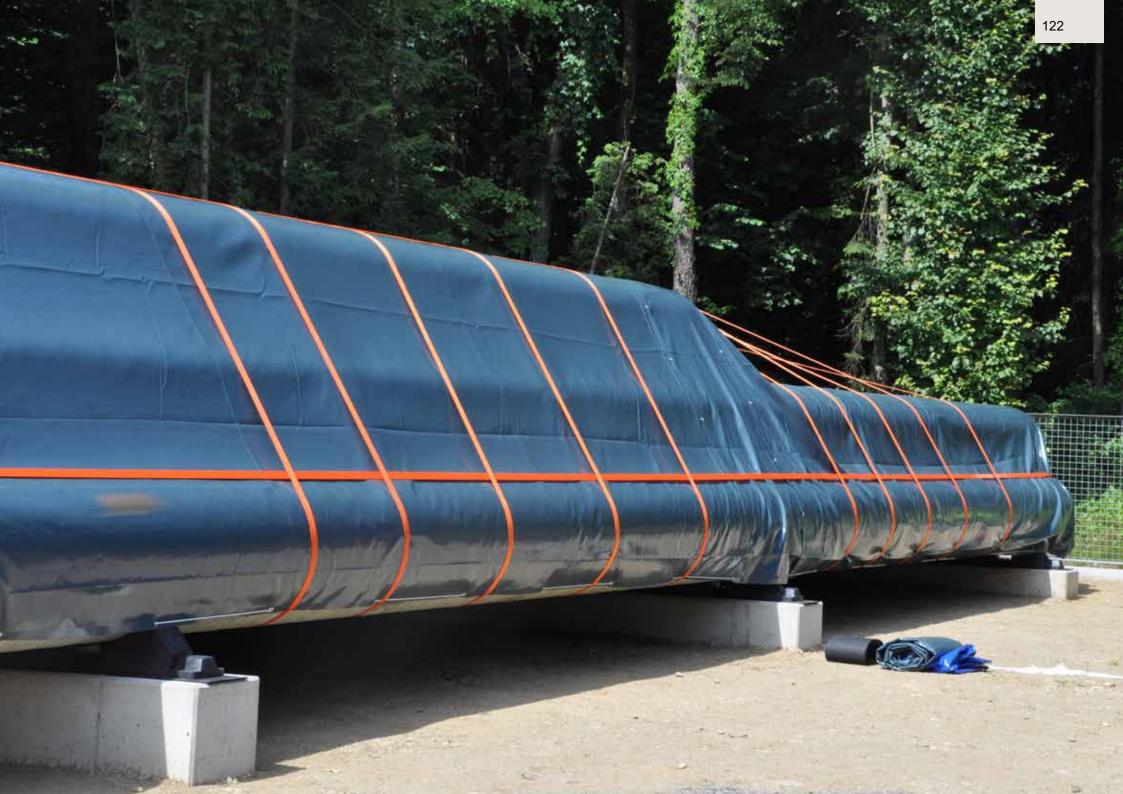

#### PIPE STORAGE

| Pipe Stop              | 97  |
|------------------------|-----|
| Pipe Stop Measure-Mate | 107 |
| Pipe Carrier           | 108 |
| Pipe Clamp             | 112 |
| Pup Joint Carrier      | 115 |
| System88 for storage   | 118 |
| Stack Cover            | 122 |