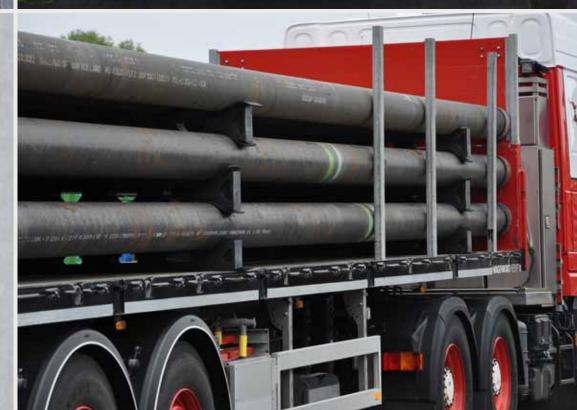

## PIPE TRANSPORT

| System88      | 81 |
|---------------|----|
| Pipe Raiser   | 91 |
| Pipe Carrier  | 94 |
| Anti Skid Mat | 94 |
| Slide Stop    | 95 |
|               |    |