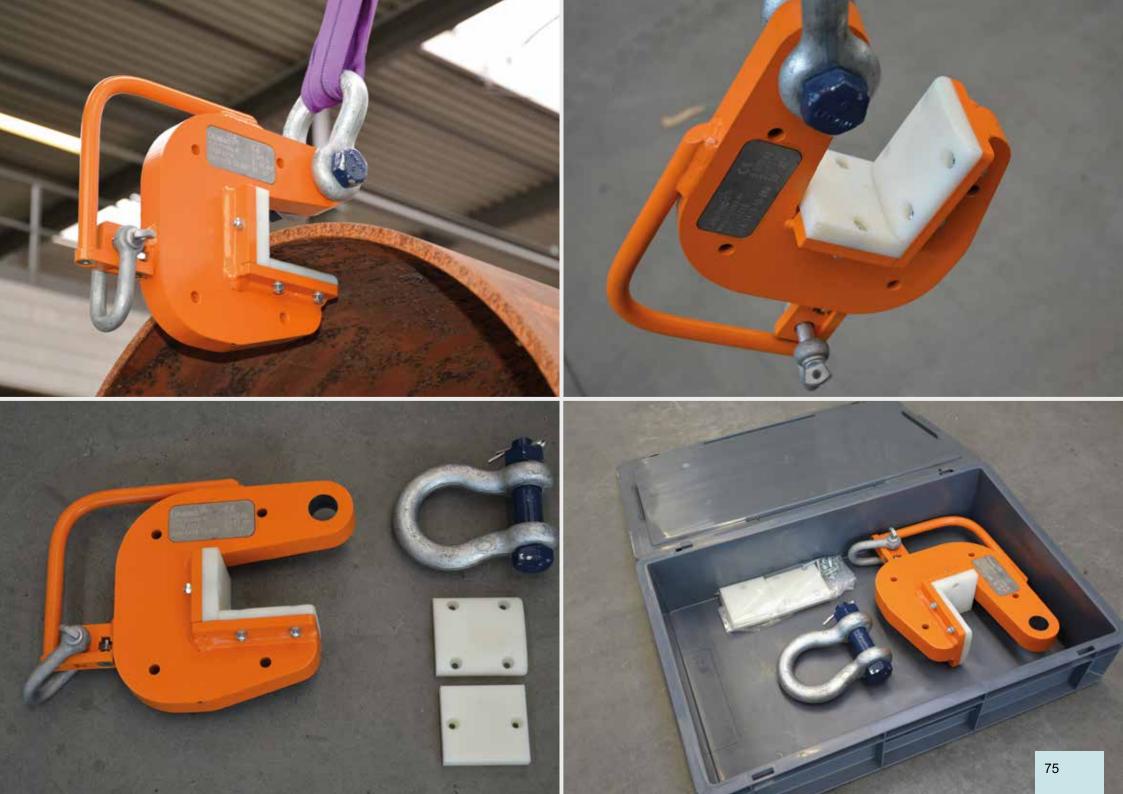

### PIPE HANDLING

| Pipe Hook   | 73 |
|-------------|----|
| Pipe Roller | 76 |