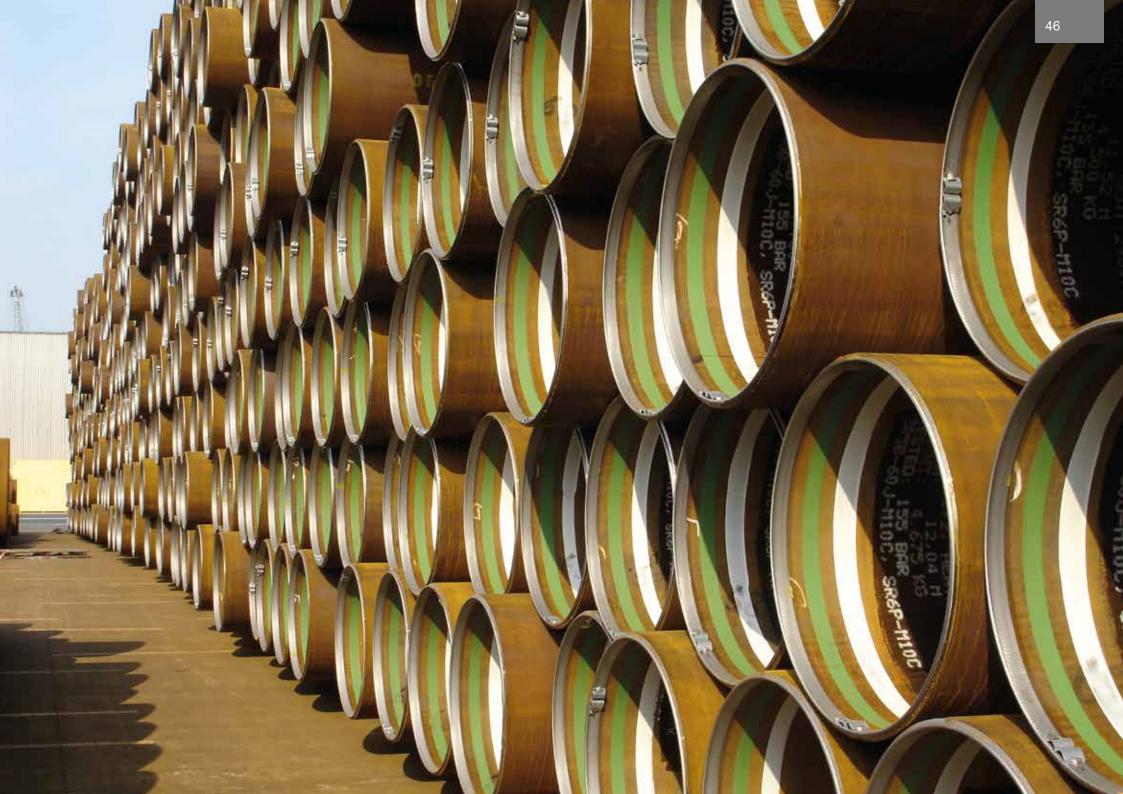

#### PIPE STORAGE

| Pipe Stop              | 97  |
|------------------------|-----|
| Pipe Stop Measure-Mate | 107 |
| Pipe Carrier           | 108 |
| Pipe Clamp             | 112 |
| Pup Joint Carrier      | 115 |
| System88 for storage   | 118 |
| Stack Cover            | 122 |