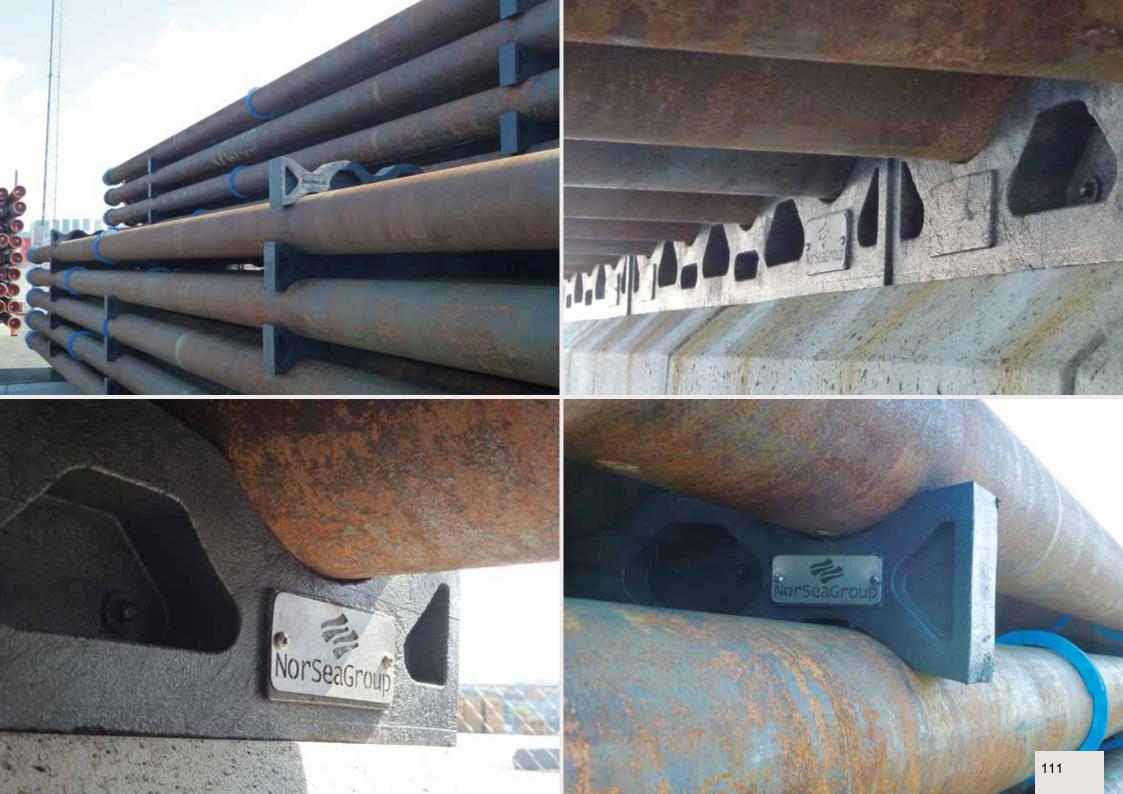

## PIPE TRANSPORT

| System88      | 81 |
|---------------|----|
| Pipe Raiser   | 91 |
| Pipe Carrier  | 94 |
| Anti Skid Mat | 94 |
| Slide Stop    | 95 |
|               |    |

#### PIPE STORAGE

| Pipe Stop              | 97  |
|------------------------|-----|
| Pipe Stop Measure-Mate | 107 |
| Pipe Carrier           | 108 |
| Pipe Clamp             | 112 |
| Pup Joint Carrier      | 115 |
| System88 for storage   | 118 |
| Stack Cover            | 122 |