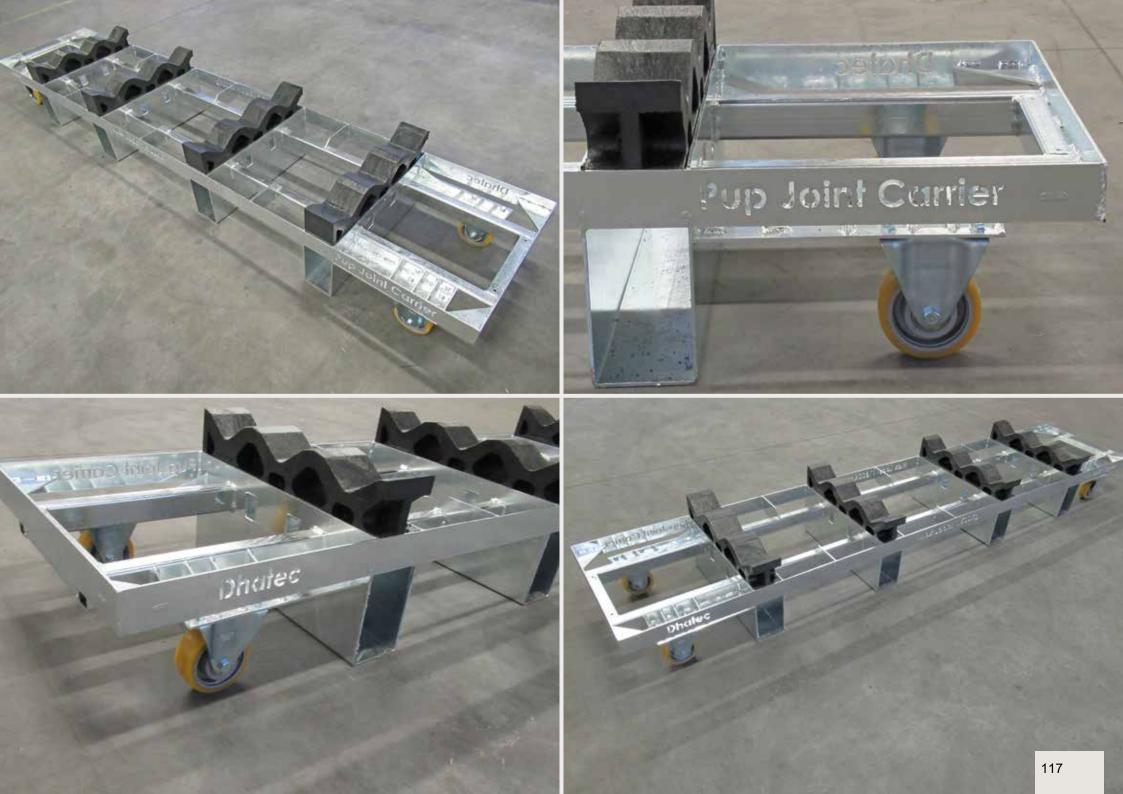

#### PIPE STORAGE

| Pipe Stop              | 97  |
|------------------------|-----|
| Pipe Stop Measure-Mate | 107 |
| Pipe Carrier           | 108 |
| Pipe Clamp             | 112 |
| Pup Joint Carrier      | 115 |
| System88 for storage   | 118 |
| Stack Cover            | 122 |