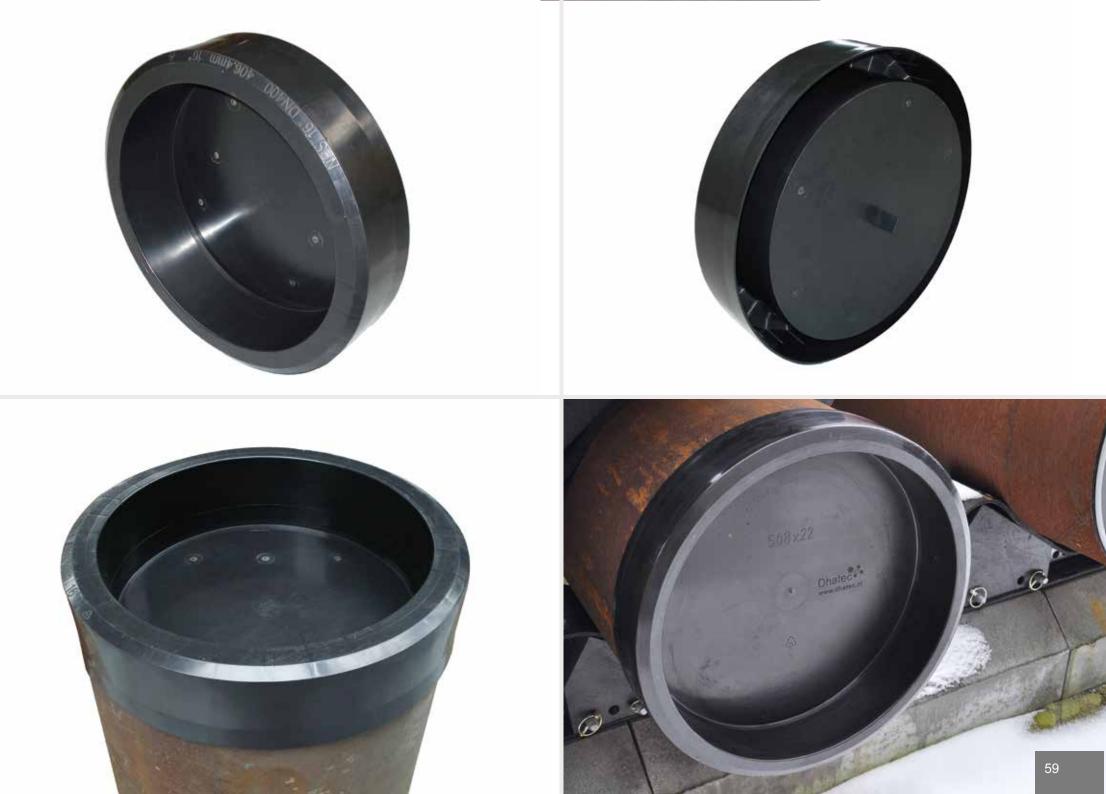

## PIPE PRESERVATION

| Bevel Protector                                 | 44 |
|-------------------------------------------------|----|
| Clamping Tool for Bevel Protector               | 48 |
| Cross Bracing                                   | 49 |
| PE Plug & Bevel Protector                       | 52 |
| Pipe Cap                                        | 57 |
| Recessed Cap                                    | 59 |
| PVC Plug & Bevel Protector                      | 63 |
| Injection Moulded Plug with breathable membrane | 65 |
| Flange Protector                                | 68 |
| Flange Protector Self Adhesive                  | 68 |
| PVC Flange Protector                            | 68 |
| Desiccant Bag                                   | 69 |
| End Seal Tape                                   | 71 |