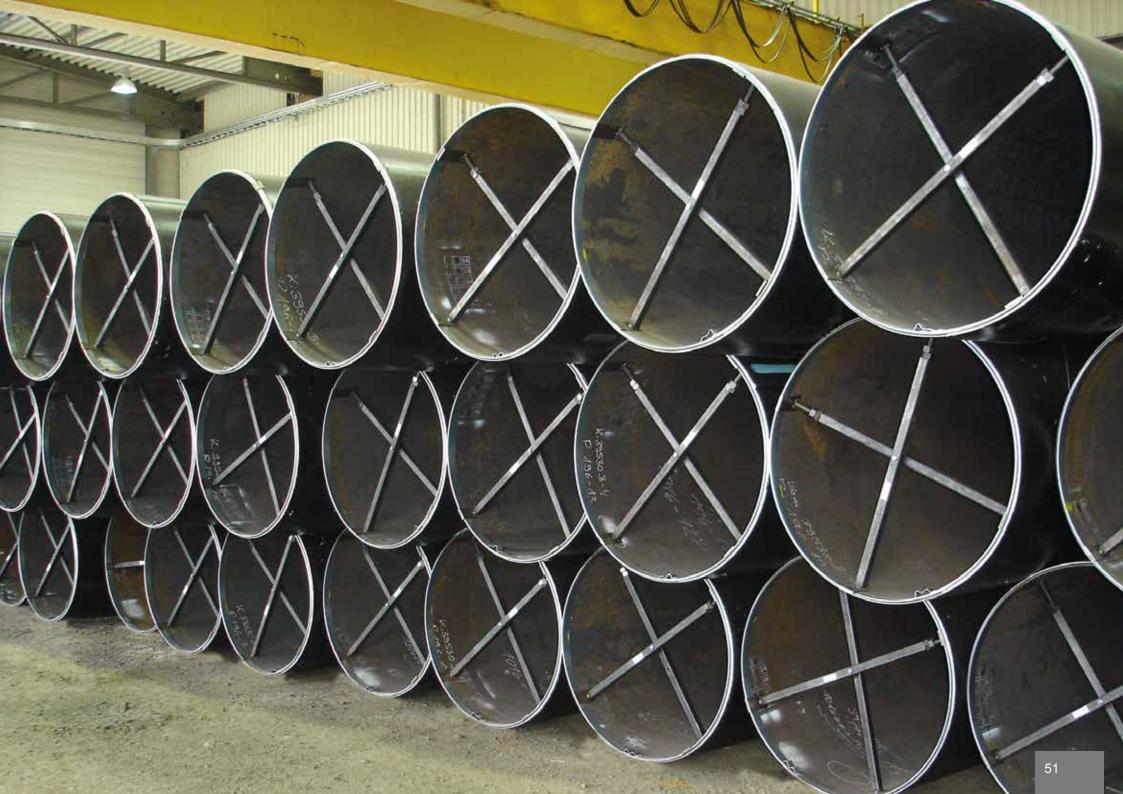

The first product was the Bevel Protector. This product is clamped against the internal pipe surface to protect bevelled pipe ends from damage during the pipe transport & handling process.

2003

On the 15th of March, 2003, the first milestone was reached – production of the millionth Bevel Protector!

As the demand for Bevel Protectors began to grow, so did the need for other line pipe products, which led to the design of a number of additional innovative products designed to solve customers' problems. The Bevel Protector was then offered with various pipe closure add-ons based on the customers' requirements.