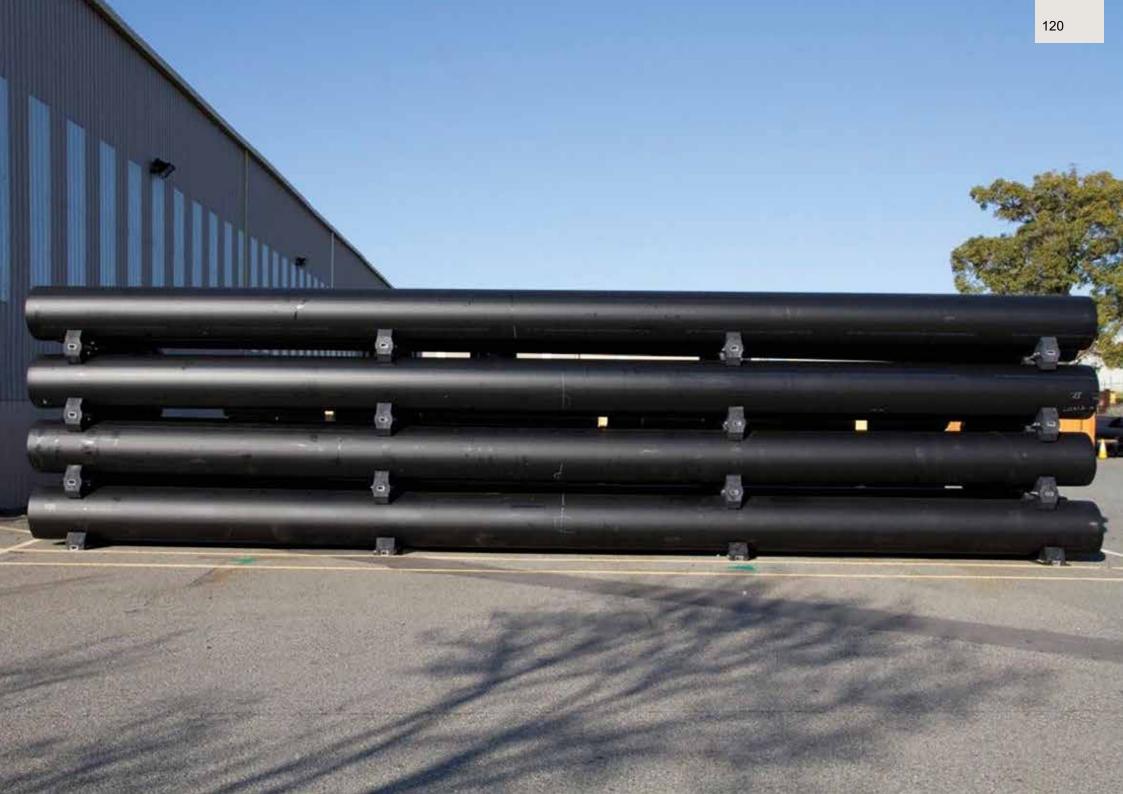

#### PIPE STORAGE

| Pipe Stop              | 97  |
|------------------------|-----|
| Pipe Stop Measure-Mate | 107 |
| Pipe Carrier           | 108 |
| Pipe Clamp             | 112 |
| Pup Joint Carrier      | 115 |
| System88 for storage   | 118 |
| Stack Cover            | 122 |