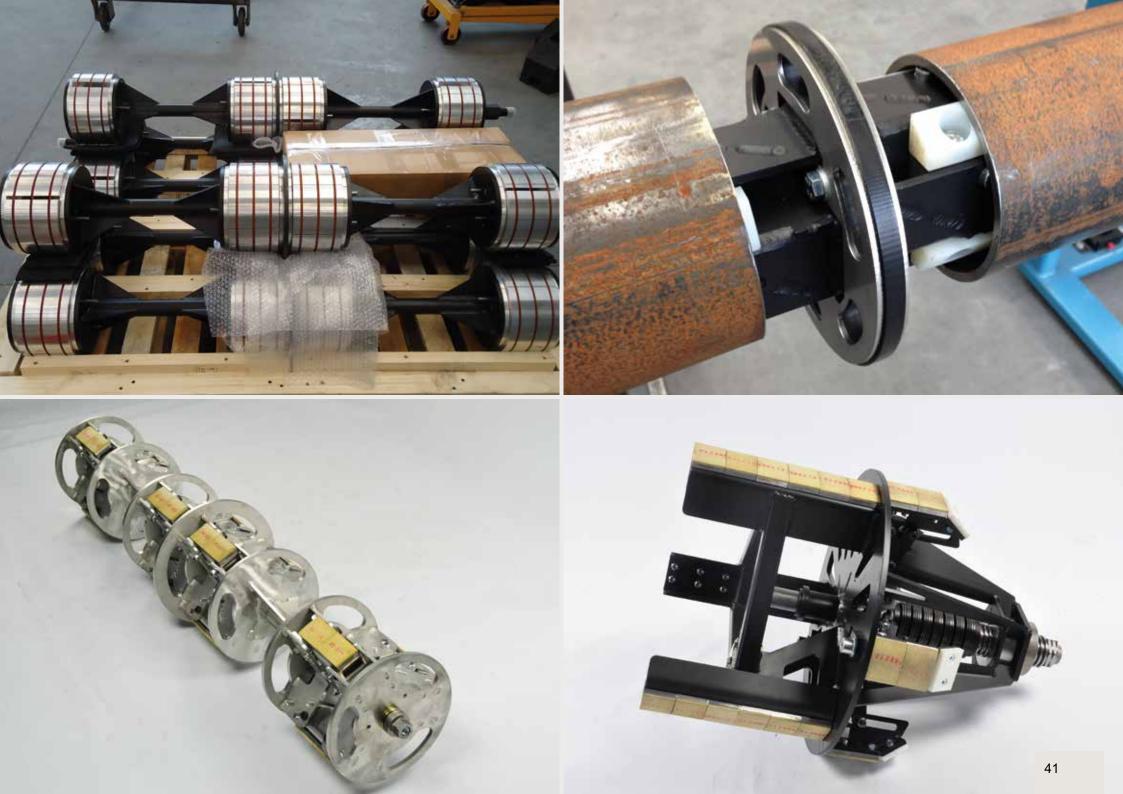

## PIPE PRESERVATION

| Bevel Protector                                 | 44 |
|-------------------------------------------------|----|
| Clamping Tool for Bevel Protector               | 48 |
| Cross Bracing                                   | 49 |
| PE Plug & Bevel Protector                       | 52 |
| Pipe Cap                                        | 57 |
| Recessed Cap                                    | 59 |
| PVC Plug & Bevel Protector                      | 63 |
| Injection Moulded Plug with breathable membrane | 65 |
| Flange Protector                                | 68 |
| Flange Protector Self Adhesive                  | 68 |
| PVC Flange Protector                            | 68 |
| Desiccant Bag                                   | 69 |
| End Seal Tape                                   | 71 |

### PIPE HANDLING

| Pipe Hook   | 73 |
|-------------|----|
| Pipe Roller | 76 |