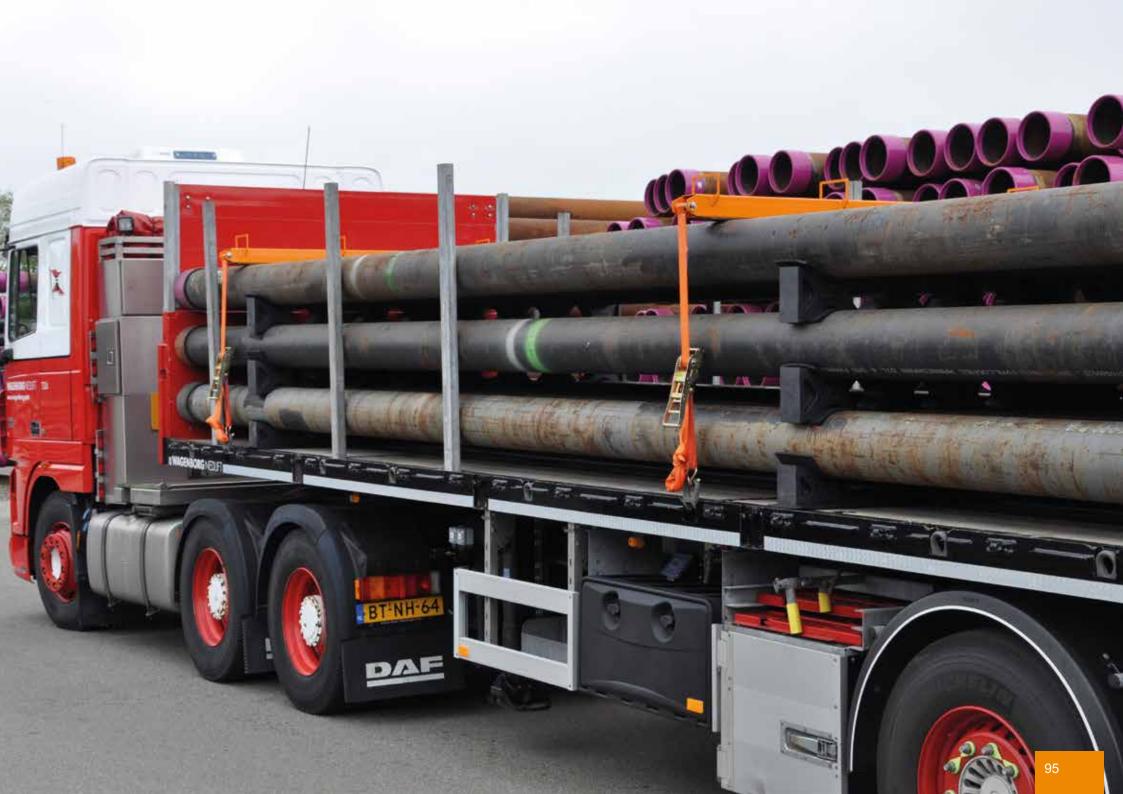

## PIPE TRANSPORT

| System88      | 81 |
|---------------|----|
| Pipe Raiser   | 91 |
| Pipe Carrier  | 94 |
| Anti Skid Mat | 94 |
| Slide Stop    | 95 |
|               |    |