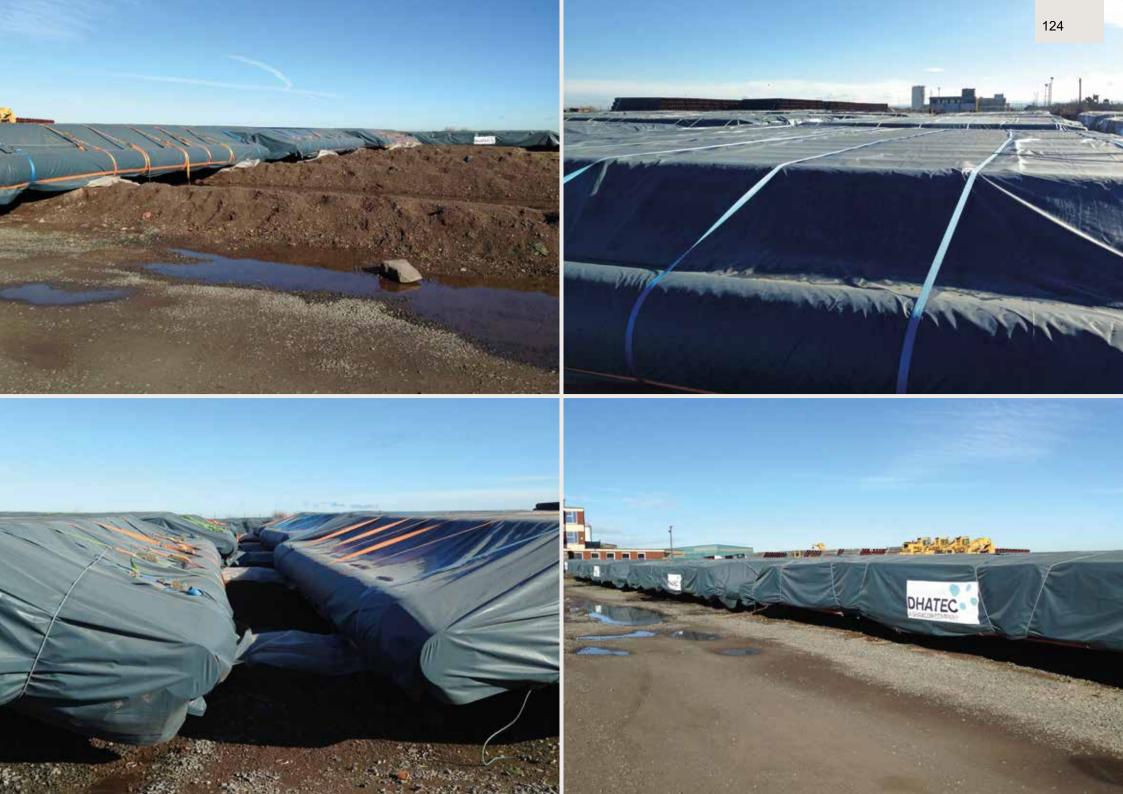

#### PIPE STORAGE

| Pipe Stop              | 97  |
|------------------------|-----|
| Pipe Stop Measure-Mate | 107 |
| Pipe Carrier           | 108 |
| Pipe Clamp             | 112 |
| Pup Joint Carrier      | 115 |
| System88 for storage   | 118 |
| Stack Cover            | 122 |