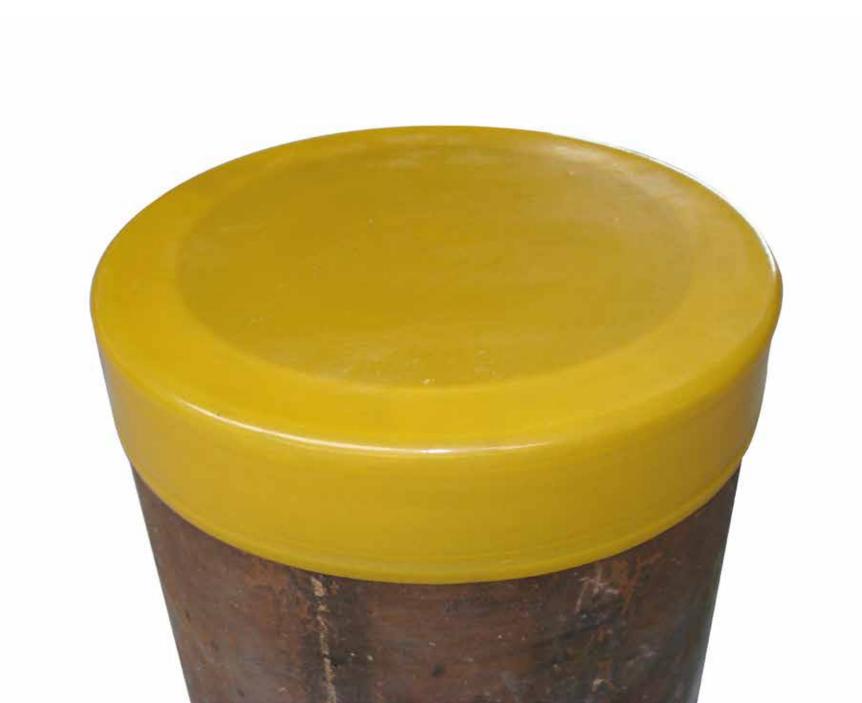

## PIPE PRESERVATION

| Bevel Protector                                 | 44 |
|-------------------------------------------------|----|
| Clamping Tool for Bevel Protector               | 48 |
| Cross Bracing                                   | 49 |
| PE Plug & Bevel Protector                       | 52 |
| Pipe Cap                                        | 57 |
| Recessed Cap                                    | 59 |
| PVC Plug & Bevel Protector                      | 63 |
| Injection Moulded Plug with breathable membrane | 65 |
| Flange Protector                                | 68 |
| Flange Protector Self Adhesive                  | 68 |
| PVC Flange Protector                            | 68 |
| Desiccant Bag                                   | 69 |
| End Seal Tape                                   | 71 |