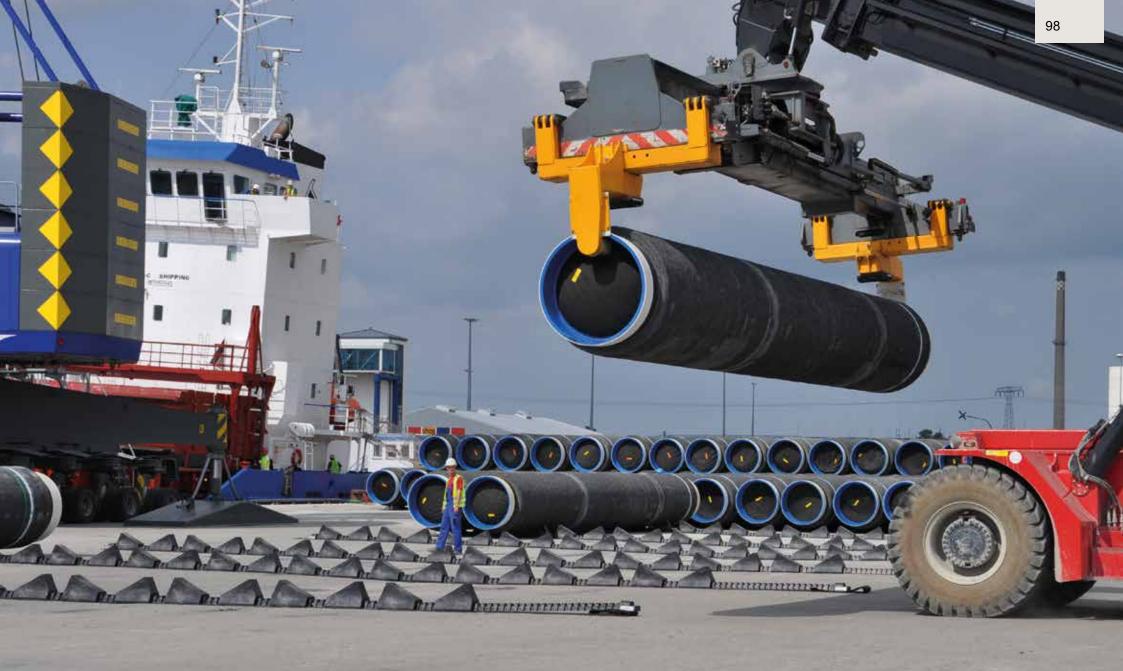

#### 2009

As the years passed by, Dhatec started to play a role in the world's largest pipeline projects. For the two 1,220 km Nord Stream pipelines (a natural gas pipeline through the Baltic Sea) Dhatec became the supplier for the transport system utilizing System88. The newly designed transport product became a standard in the line pipe industry.

Dhatec noticed that this transport system was also being used by clients for storage. As this system was specially been developed for 'moving' pipes, Dhatec designed a special system for the storage of pipes, named Pipe Stop. This system was also introduced with the Nord Stream Project.