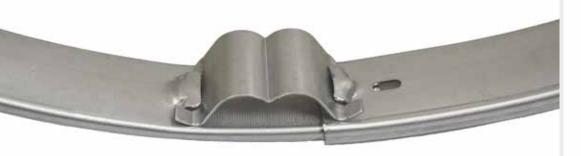

#### PIPE STORAGE

| Pipe Stop              | 97  |
|------------------------|-----|
| Pipe Stop Measure-Mate | 107 |
| Pipe Carrier           | 108 |
| Pipe Clamp             | 112 |
| Pup Joint Carrier      | 115 |
| System88 for storage   | 118 |
| Stack Cover            | 122 |