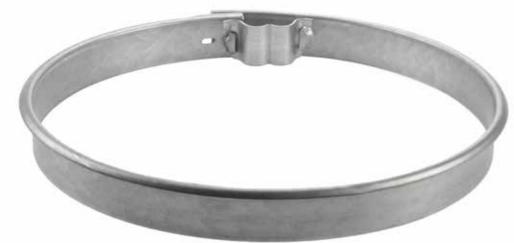

#### PIPE STORAGE

| Pipe Stop              | 97  |
|------------------------|-----|
| Pipe Stop Measure-Mate | 107 |
| Pipe Carrier           | 108 |
| Pipe Clamp             | 112 |
| Pup Joint Carrier      | 115 |
| System88 for storage   | 118 |
| Stack Cover            | 122 |