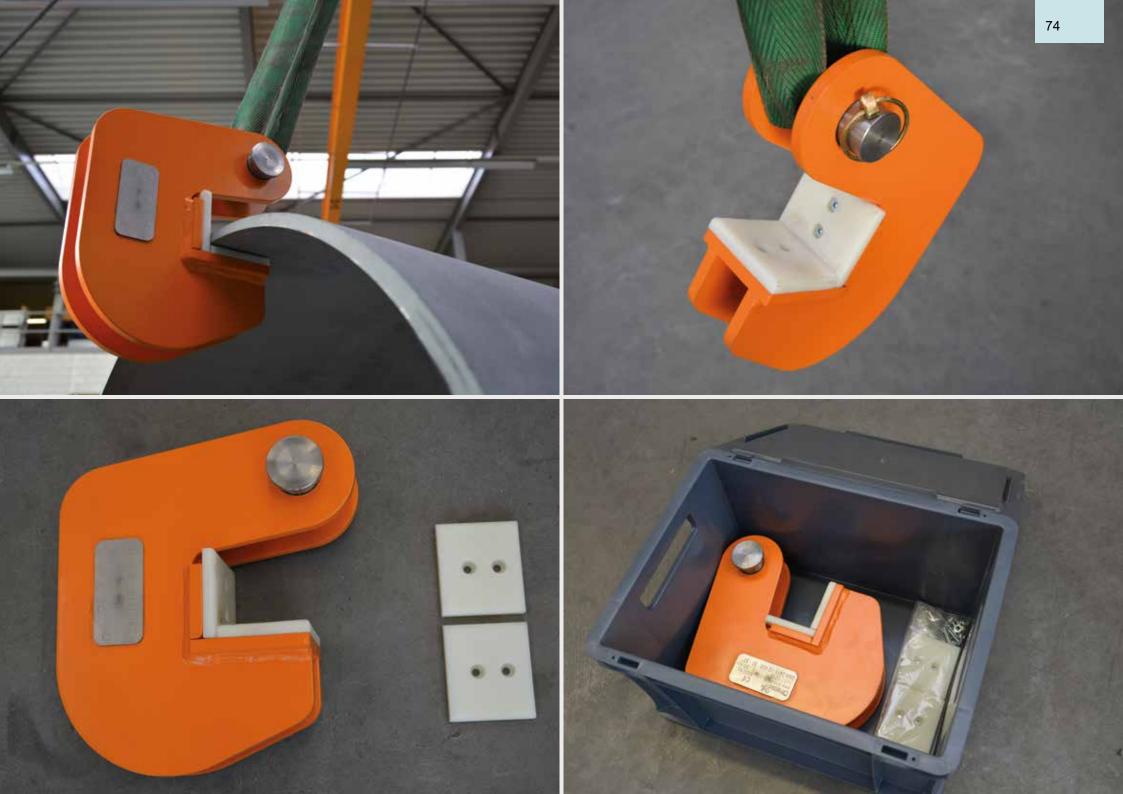

### PIPE HANDLING

| Pipe Hook   | 73 |
|-------------|----|
| Pipe Roller | 76 |