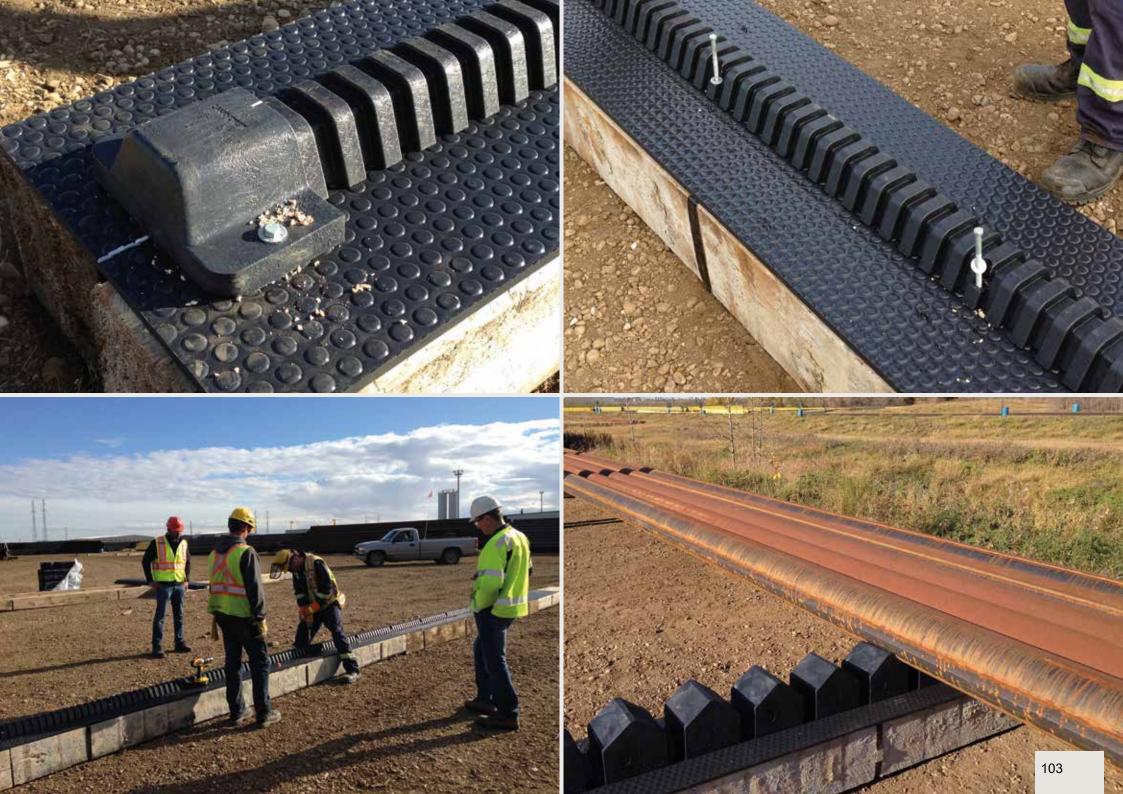

#### PIPE STORAGE

| Pipe Stop              | 97  |
|------------------------|-----|
| Pipe Stop Measure-Mate | 107 |
| Pipe Carrier           | 108 |
| Pipe Clamp             | 112 |
| Pup Joint Carrier      | 115 |
| System88 for storage   | 118 |
| Stack Cover            | 122 |