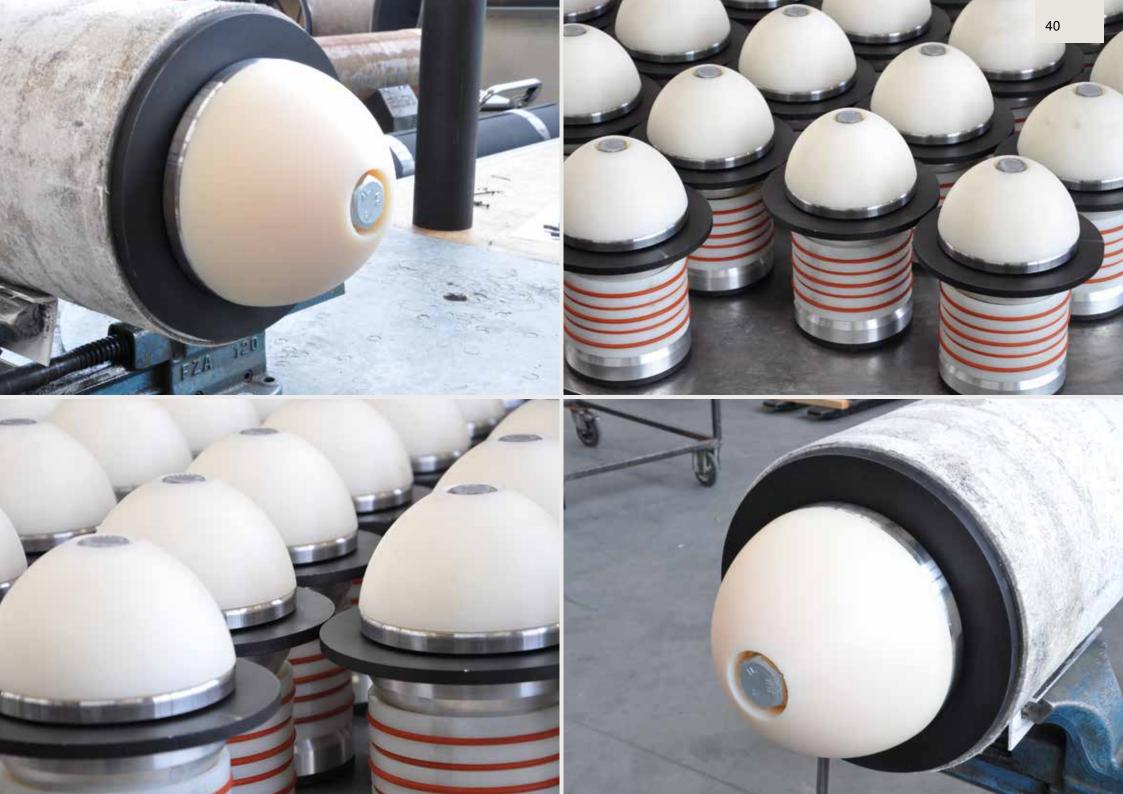

## PIPE PRESERVATION

| Bevel Protector                                 | 44 |
|-------------------------------------------------|----|
| Clamping Tool for Bevel Protector               | 48 |
| Cross Bracing                                   | 49 |
| PE Plug & Bevel Protector                       | 52 |
| Pipe Cap                                        | 57 |
| Recessed Cap                                    | 59 |
| PVC Plug & Bevel Protector                      | 63 |
| Injection Moulded Plug with breathable membrane | 65 |
| Flange Protector                                | 68 |
| Flange Protector Self Adhesive                  | 68 |
| PVC Flange Protector                            | 68 |
| Desiccant Bag                                   | 69 |
| End Seal Tape                                   | 71 |

#### 2014

After 2 years of research and development, Dhatec was proud to supply their newly developed end cap solution with breathable membrane for the South Stream Project (the pipeline project to transport natural gas of the Russian Federation through the Black Sea to Austria).