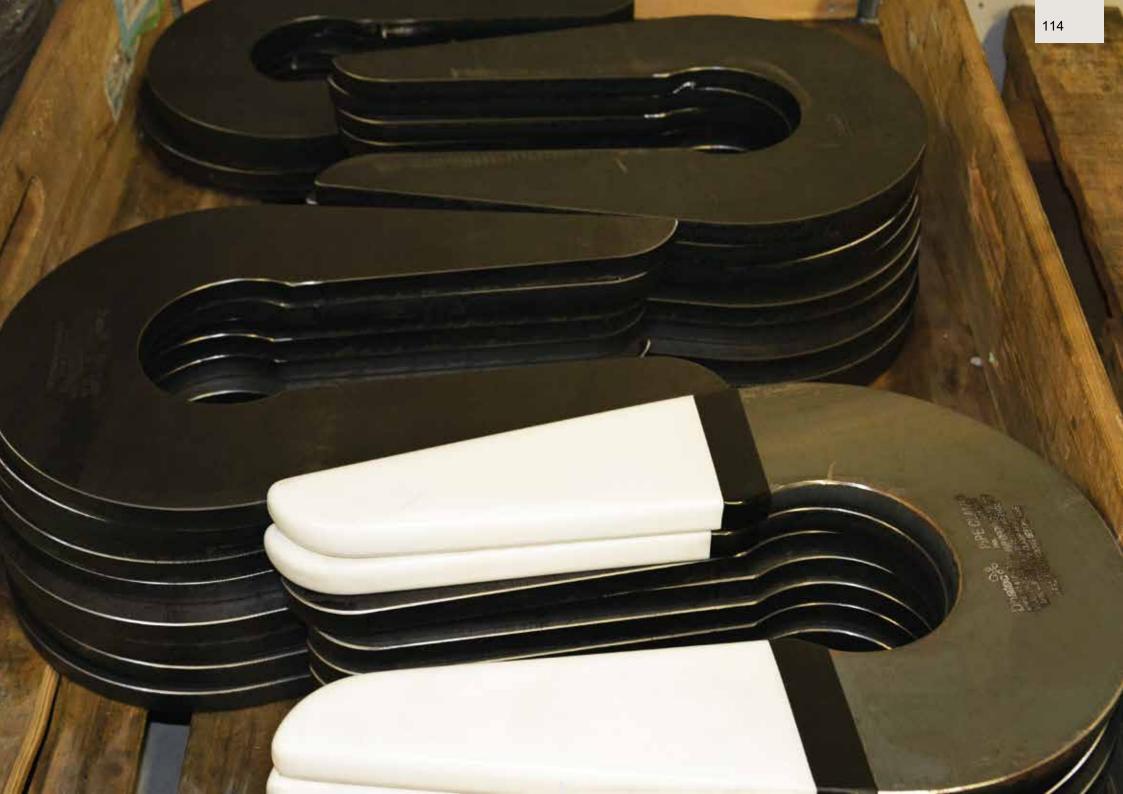

#### PIPE STORAGE

| Pipe Stop              | 97  |
|------------------------|-----|
| Pipe Stop Measure-Mate | 107 |
| Pipe Carrier           | 108 |
| Pipe Clamp             | 112 |
| Pup Joint Carrier      | 115 |
| System88 for storage   | 118 |
| Stack Cover            | 122 |