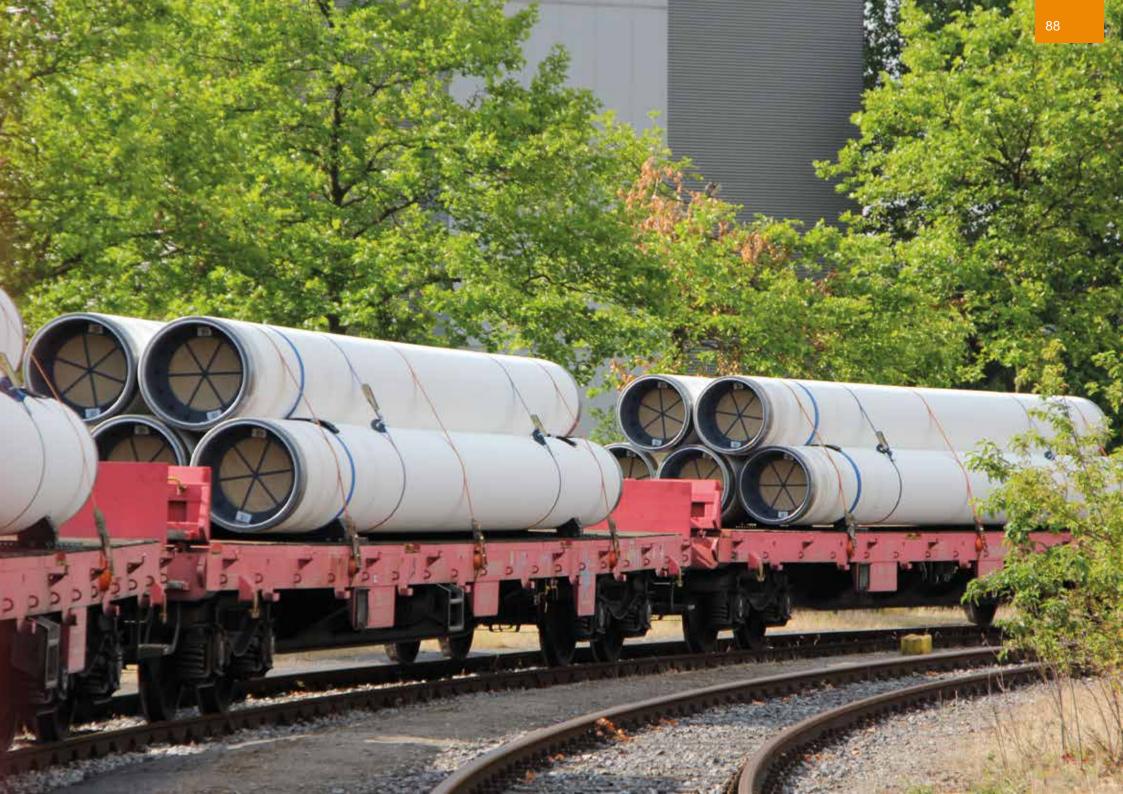

2005

After years of development, student Idsart van Assema introduced a safe and flexible system to transport pipes, named System88.

With the total supply chain of line pipes in mind, Dhatec developed a strategy providing logistic solutions to all parties involved in the supply chain. The launch of the new product System88 helped shift the focus from the Bevel Protectors to a more extensive offering of products for pipe logistics.

#### 2009

As the years passed by, Dhatec started to play a role in the world's largest pipeline projects. For the two 1,220 km Nord Stream pipelines (a natural gas pipeline through the Baltic Sea) Dhatec became the supplier for the transport system utilizing System88. The newly designed transport product became a standard in the line pipe industry.