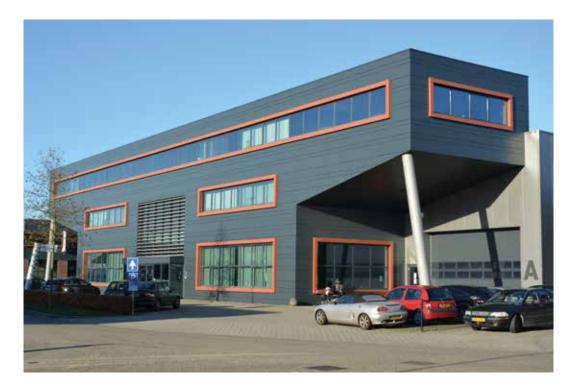

Please enjoy going through this book and learn more about Dhatec!

Merel van Heerde Marketing & Communication Executive

On May 1st 2017, Dhatec will celebrate its 25th anniversary. Dhatec now occupies three buildings with a total of 8000 m2 of factory and warehouse space, with an additional 800 m2 of office space, all situated in the industrial area of Bergeijk in the Southern region of the Netherlands. A warehouse has also been established in Houston, USA, the energy capital of the world. More than 50 employees look after the design, production, sales and delivery of products to protect line pipes all over the world from damage. With yearly revenues exceeding 20 million Euros, Dhatec is a key player in a global niche market.