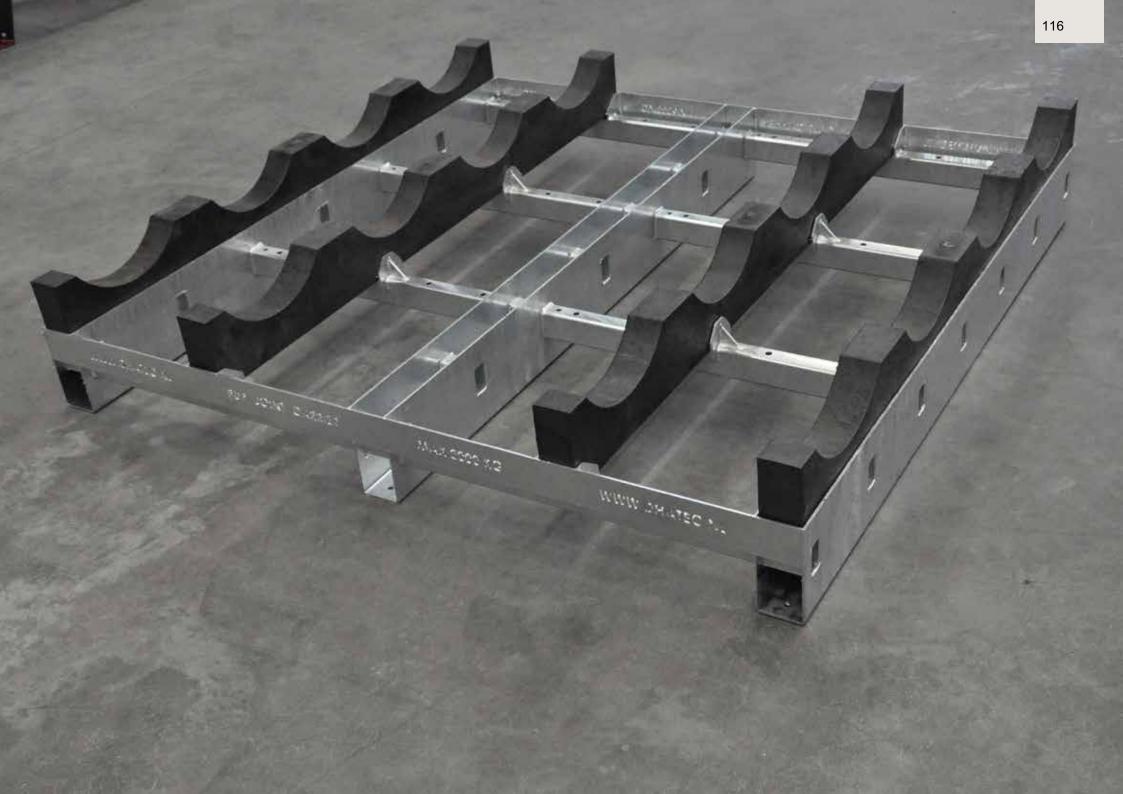

#### PIPE STORAGE

| Pipe Stop              | 97  |
|------------------------|-----|
| Pipe Stop Measure-Mate | 107 |
| Pipe Carrier           | 108 |
| Pipe Clamp             | 112 |
| Pup Joint Carrier      | 115 |
| System88 for storage   | 118 |
| Stack Cover            | 122 |