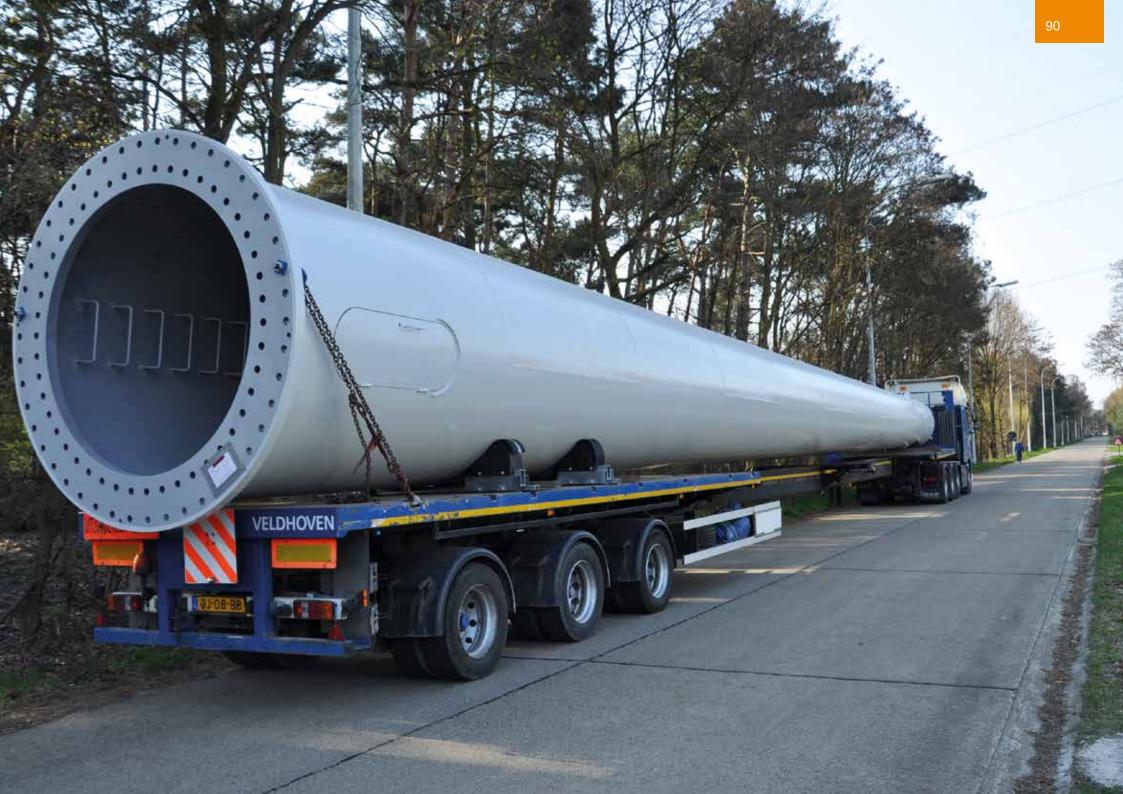

2005

After years of development, student Idsart van Assema introduced a safe and flexible system to transport pipes, named System88.

With the total supply chain of line pipes in mind, Dhatec developed a strategy providing logistic solutions to all parties involved in the supply chain. The launch of the new product System88 helped shift the focus from the Bevel Protectors to a more extensive offering of products for pipe logistics.

#### 2009

As the years passed by, Dhatec started to play a role in the world's largest pipeline projects. For the two 1,220 km Nord Stream pipelines (a natural gas pipeline through the Baltic Sea) Dhatec became the supplier for the transport system utilizing System88. The newly designed transport product became a standard in the line pipe industry.