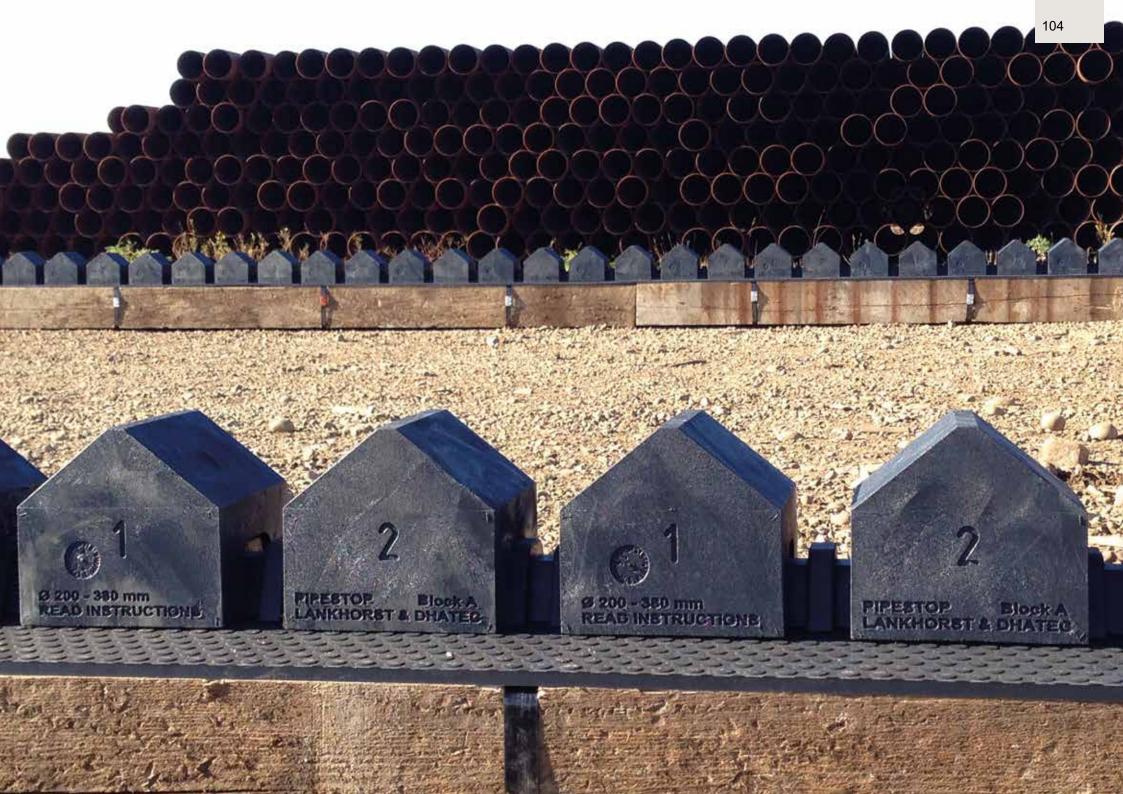

Dhatec noticed that this transport system was also being used by clients for storage. As this system was specially been developed for 'moving' pipes, Dhatec designed a special system for the storage of pipes, named Pipe Stop. This system was also introduced with the Nord Stream Project.

#### PIPE STORAGE

| Pipe Stop              | 97  |
|------------------------|-----|
| Pipe Stop Measure-Mate | 107 |
| Pipe Carrier           | 108 |
| Pipe Clamp             | 112 |
| Pup Joint Carrier      | 115 |
| System88 for storage   | 118 |
| Stack Cover            | 122 |