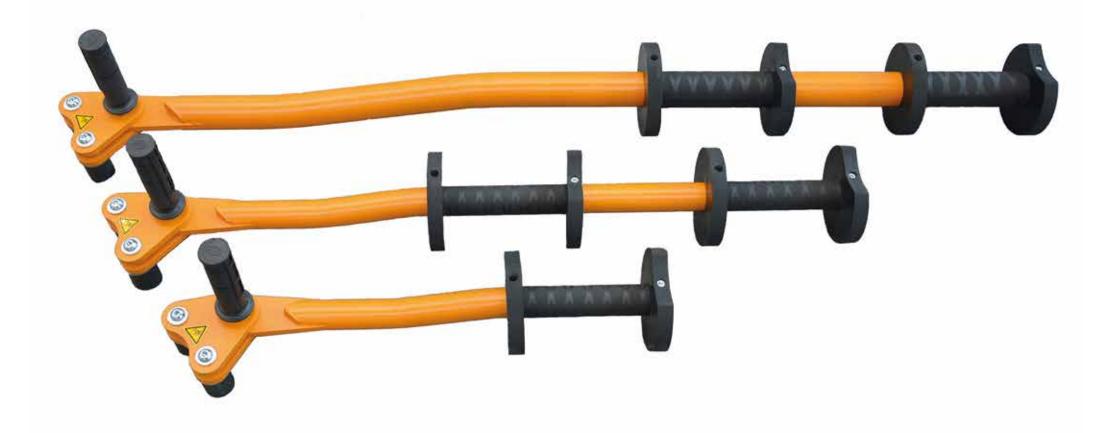

### PIPE HANDLING

| Pipe Hook   | 73 |
|-------------|----|
| Pipe Roller | 76 |